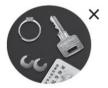

**Attention**. While charging, do not place any metal objects (including paper clips, coins, keys, etc.) or plastic bank cards between the smartphone and the charging pad. This may damage your smartphone or its case, the charging pad, or the object within the charger's active range.