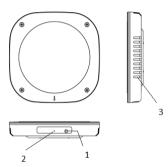

### **Components and Interface Elements**

- 1. DC input for the power adapter
- 2. LED indicator
- 3. Ventilation holes