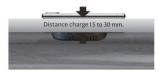

Using double-sided tape, attach the charger to any nonmetal surface. **Attention.** Determine where you want the DC port to be in advance, then mount the charger with the port's position in mind.

The surface where you will be mounting the charger must be between 15 and 35 mm thick. This is the device's active range.