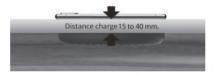

Using double-sided tape, attach the charger to any nonmetal surface. **Attention.** Determine where you want the DC port to be in advance, then mount the charger with the port's position in mind.

The surface where you will be mounting the charger must be between 15 and 35 mm thick. This is the device's active range.

### **Troubleshooting**

| The charger is not<br>working. The LED<br>indicator is dark | - Use only the original power adapter  - Ensure that the charger has been plugged in  - Ensure that the socket you have plugged the adapter into is receiving power                                                                                                |
|-------------------------------------------------------------|--------------------------------------------------------------------------------------------------------------------------------------------------------------------------------------------------------------------------------------------------------------------|
| The LED indicator is red, but the phone is not charging     | - Ensure that your smartphone supports wireless charging - Ensure that the thickness of the surface that separates the wireless charger and the charging pad falls within the 15-40 mm range Ensure that your smartphone is properly aligned with the charging pad |