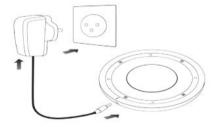

#### **Operation Guide**

1. Choose where you will place the wireless charger.

**Attention.** Make your choice very carefully. Before mounting the charger, ensure that the power adapter's cable length will be sufficient for comfortably plugging it in.

- 5. Plug the wireless charger in, using the included power adapter.
- Place your smartphone in the center of the charging pad.Please note that the smartphone must support wireless charging.