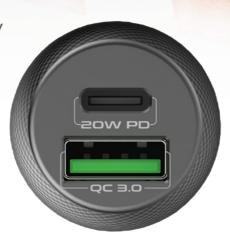

#### **Dual-port charging**

Equipped with a QC3.0 and 20W USB-C ports, this car charger can charge two devices simultaneously

#### **SPECIFICATIONS**

Input DC 12-24V **Total Output** 20W

QC 3.0 Port DC 5V/3A, 9V/2A, 12V/1.5A **USB-C Port** DC 5V/3A, 9V/2.2A, 12V/1.67A (20W PD)

Input Interface Car Lighter Adapter **Output Interface** USB-A & USB-C Port