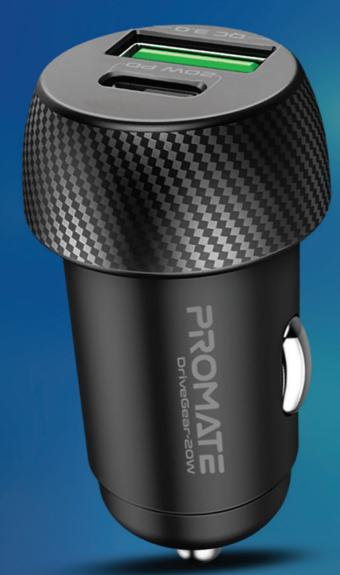

# 20VV **Quick Charging** Mini Car Charger

Charge your devices up to 5X faster than other conventional car chargers with DriveGear-20W, a 20W heavy duty car charger with 2 super speed charging ports. The USB charging ports built into DriveGear-20W adapt to your devices to provide the safest maximum charging output per port

## DriveGear-20W

### **Premium Design**

Ultra-compact build, twin USB ports and carbon-fiber design ensure maximum convenience and a sleek finish