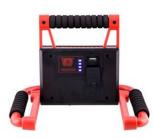

In addition the light has a powerbank function with a 4400mAh battery - USB port / Output power 9W

Matt black finish

Ideal in every circonstances

T'nB SA FRANCE Rue Nicolas Joseph Cugnot 13300 Salon-de-Provence +33 (0)4 90 42 38 38 REF: XLAMP14