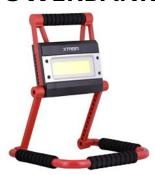

# XTREMWORK 1400 LUMENS OUTDOOR FLOODLIGHT WITH POWERBANK

## ILLUMINATE THE NIGHT WHILE CHARGING YOUR SMARTPHONE

This light will illuminate the night and will go everywhere with you in the most extreme conditions. Choose the best option for you with 4 different modes: High, Low, SOS, Flash.

The COB LED will give you a powerful light in numerous situations.

Power 20W - 1400Lumens.

You can also place the XLAMP in the best position, with many options available:
Use the base as a pedestal / Hold it with the grip

In addition the light has a powerbank function with a 4400mAh battery - USB port / Output power 9W

Matt black finish

Ideal in every circonstances

T'nB SA FRANCE Rue Nicolas Joseph Cugnot 13300 Salon-de-Provence +33 (0)4 90 42 38 38 REF: XLAMP14