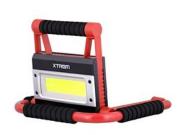

# XTREMWORK 1400 LUMENS OUTDOOR FLOODLIGHT WITH POWERBANK

The COB LED will give you a powerful light in numerous situations.

Power 20W - 1400Lumens.

You can also place the XLAMP in the best position, with many options available:
Use the base as a pedestal / Hold it with the grip