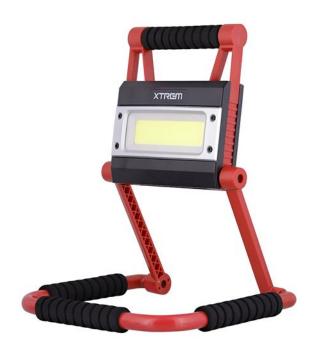

The COB LED will give you a powerful light in numerous situations.

Power 20W - 1400Lumens.

You can also place the XLAMP in the best position, with many options available:
Use the base as a pedestal / Hold it with the grip