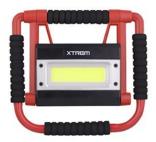

# XTREMWORK 1400 LUMENS OUTDOOR FLOODLIGHT WITH POWERBANK

The COB LED will give you a powerful light in numerous situations.

Power 20W - 1400Lumens.

You can also place the XLAMP in the best position, with many options available:
Use the base as a pedestal / Hold it with the grip

In addition the light has a powerbank function with a 4400mAh battery - USB port / Output power 9W

Matt black finish

Ideal in every circonstances

T'nB SA FRANCE Rue Nicolas Joseph Cugnot 13300 Salon-de-Provence +33 (0)4 90 42 38 38 REF: XLAMP14