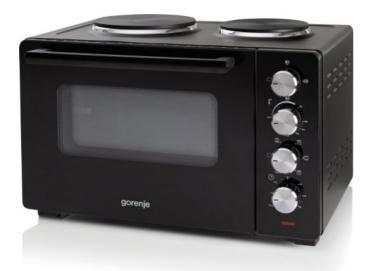

## OM30GBX

## Mini oven

O Powerful and compact

Multilevel Baking

Hot Air Circulation

Electric Cooking Zones

(1) Easy Handling

Slide-out Crumb Tray

Compact Size

Cooking zones

N° of cooking zones: 2

Power of cooking zone 1: 1,000 W
Power of cooking zone 2: 600 W
Cooking zone 1 diameter: 185 mm
Cooking zone 2 diameter: 155 mm

Interior capacity: 30 I

Power of oven: 1,600 W

Max. oven temperature: 220 °C

Shape of heating element: I-shape

Illuminated oven Convection

Inner non-stick coating

Double glass door

N° of baking levels: 3

Simultaneous use of cooking zones and oven

Wire shelf