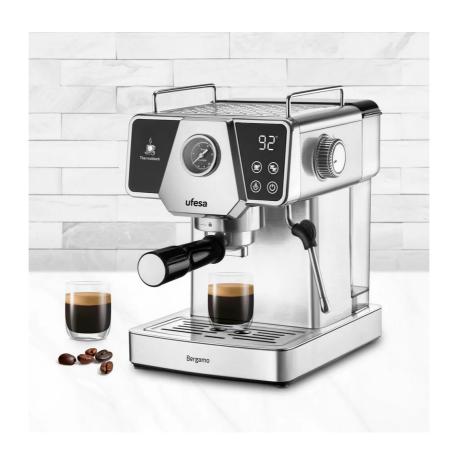

## Espresso coffee maker UFESA Bergamo

The Bergamo espresso machine is equipped with a 20 bar pump and a cup warmer so you can brew quality coffee every morning and enjoy the best possible taste. Thanks to the adjustable frother, you can froth milk for a delicious cappuccino or prepare your favorite infusions.

It has a Thermoblock rapid heating system that makes coffee brew faster, reaching the perfect temperature in just a few seconds. It is very easy to use, as its design features a touch-sensitive temperature control panel in addition to a high-quality coating with a pressure gauge.

Coffee machine features Cappuccino maker/Double cup dispense/Water level indicator/Display/Auto-power off

Water capacity 1.8L

Pump pressure 20.00 bar

Power consumption 1350.00 Watts

Shipping box quantity 1.00