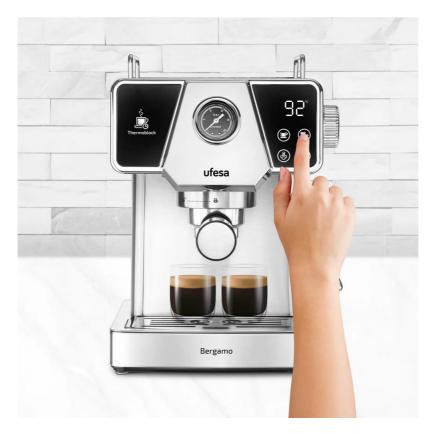

It has a Thermoblock rapid heating system that makes coffee brew faster, reaching the perfect temperature in just a few seconds. It is very easy to use, as its design features a touch-sensitive temperature control panel in addition to a high-quality coating with a pressure gauge.