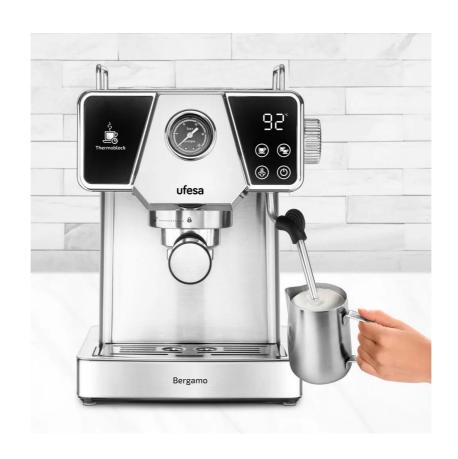

## Espresso coffee maker UFESA Bergamo

The Bergamo espresso machine is equipped with a 20 bar pump and a cup warmer so you can brew quality coffee every morning and enjoy the best possible taste. Thanks to the adjustable frother, you can froth milk for a delicious cappuccino or prepare your favorite infusions.