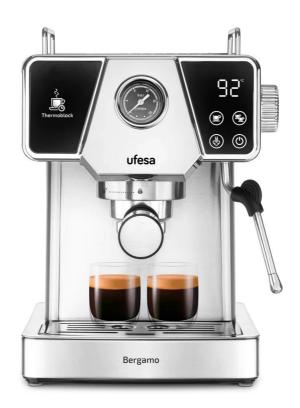

## Espresso coffee maker UFESA Bergamo

The Bergamo espresso machine is equipped with a 20 bar pump and a cup warmer so you can brew quality coffee every morning and enjoy the best possible taste. Thanks to the adjustable frother, you can froth milk for a delicious cappuccino or prepare your favorite infusions.

It has a Thermoblock rapid heating system that makes coffee brew faster, reaching the perfect temperature in just a few seconds. It is very easy to use, as its design features a touch-sensitive temperature control panel in addition to a high-quality coating with a pressure gauge.

Coffee machine features Cappuccino maker/Double cup dispense/Water level indicator/Display/Auto-power off

Water capacity 1.8L

Pump pressure 20.00 bar

Power consumption 1350.00 Watts

Shipping box quantity 1.00