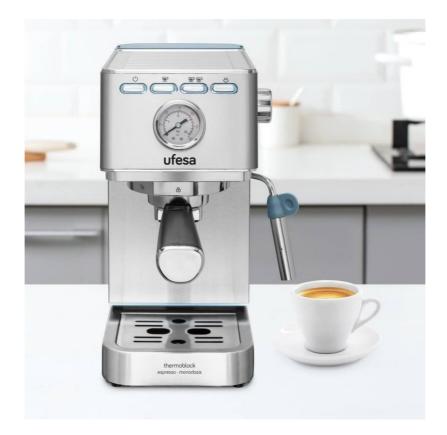

## COFFEE MAKER CE8030/71705063 UFESA

Код ELKO: 1406050

Повна назва: COFFEE MAKER CE8030/71705063 UFESA

Заводський код: 71705063

Штрих-код: 8422160050633

УКТЗЕД: 8516710000

Гарантія: 2 роки

The Milazzo Espresso machine is ideal for either ground coffee or capsules, giving you delicious, freshly-made coffee. You can also prepare cappuccinos, using its adjustable frother for foamy treats.

Its 20 bars ensure constant and continuous coffee extraction with a thick, dense, long-lasting cream. With 1350W of power and our Thermoblock heating system you can now prepare quality, Italian-style coffee quickly and easily, as it takes just a few seconds to reach ideal water temperatures.

Its elegant design comes with a built-in pressure gauge, plus it looks great in any kitchen!

Most relevant features:

- 1350W
- 20 bar pump pressure
- Buttons for 1 or 2 cup of coffee, Cappuccino
- Heating system: Thermoblock
- Manometer
- 1.4l removable water tank
- Coffee preparation option:
- With coffee ground
- Single dose system
- Metal filter holder with 3 filters (1 cup, 2 cups and single dose)
- Adjustable angle steam wand for Cappuccino, infusions
- Detachable drip tray
- Upper cup-warmer tray
- Auto shut off