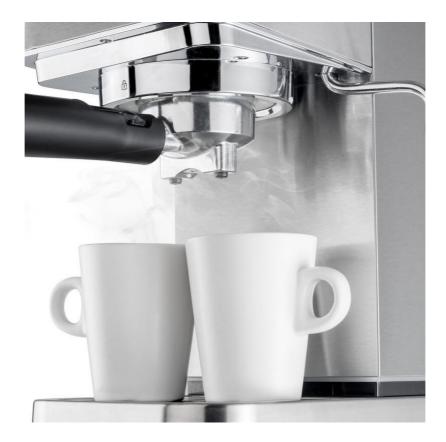

Its elegant design comes with a built-in pressure gauge, plus it looks great in any kitchen!

Most relevant features:

- 1350W
- 20 bar pump pressure
- Buttons for 1 or 2 cup of coffee, Cappuccino
- Heating system: Thermoblock
- Manometer
- 1.4l removable water tank
- Coffee preparation option:
- With coffee ground
- Single dose system
- Metal filter holder with 3 filters (1 cup, 2 cups and single dose)
- Adjustable angle steam wand for Cappuccino, infusions
- Detachable drip tray
- Upper cup-warmer tray
- Auto shut off