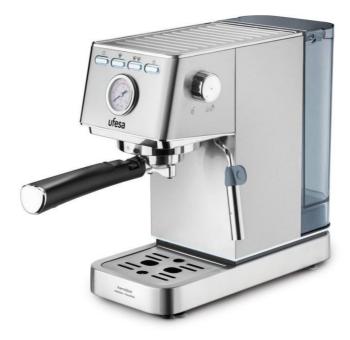

## COFFEE MAKER CE8030/71705063 UFESA

Код ELKO: 1406050

Повна назва: COFFEE MAKER CE8030/71705063 UFESA

Заводський код: 71705063

Штрих-код: 8422160050633

УКТЗЕД: 8516710000

Гарантія: 2 роки

The Milazzo Espresso machine is ideal for either ground coffee or capsules, giving you delicious, freshly-made coffee. You can also prepare cappuccinos, using its adjustable frother for foamy treats.

Its 20 bars ensure constant and continuous coffee extraction with a thick, dense, long-lasting cream. With 1350W of power and our Thermoblock heating system you can now prepare quality, Italian-style coffee quickly and easily, as it takes just a few seconds to reach ideal water temperatures.

Its elegant design comes with a built-in pressure gauge, plus it looks great in any kitchen!

Most relevant features:

- 1350W
- 20 bar pump pressure
- Buttons for 1 or 2 cup of coffee, Cappuccino
- Heating system: Thermoblock
- Manometer
- 1.4l removable water tank
- Coffee preparation option:
- With coffee ground
- Single dose system
- Metal filter holder with 3 filters (1 cup, 2 cups and single dose)
- Adjustable angle steam wand for Cappuccino, infusions
- Detachable drip tray
- Upper cup-warmer tray
- Auto shut off