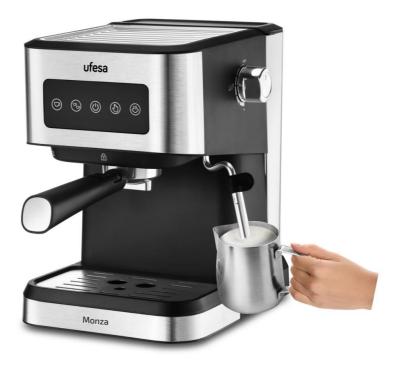

The adjustable steamer allows you to quickly prepare infusions and delicious cappuccinos.

What's more, it includes a cup-warming tray and its stylish stainless steel exterior makes it easy to clean.