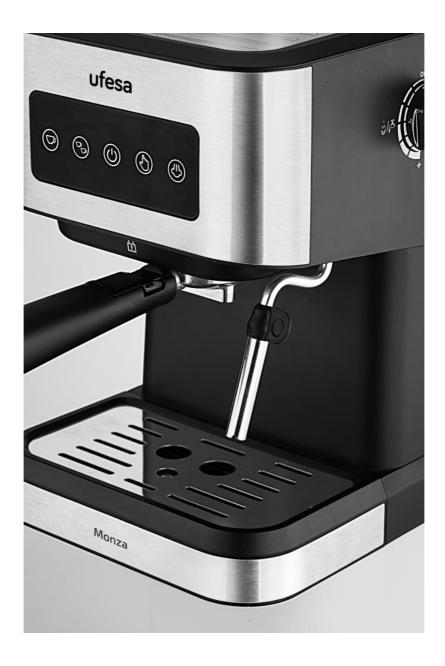

## **COFFEE MAKER MONZA/71705461 UFESA**

Код ELKO: 1387016

Повна назва: COFFEE MAKER MONZA/71705461 UFESA

Заводський код: 71705461

Штрих-код: 8422160054617

УКТЗЕД: 8516710000

Гарантія: 2 роки

The Monza coffee machine is ideal for enjoying fresh coffee every morning. Perfect for ground coffee or ground coffee pods, it features a 20-bar pressure pump that gives you a smooth and long-lasting crema.

The adjustable steamer allows you to quickly prepare infusions and delicious cappuccinos.

What's more, it includes a cup-warming tray and its stylish stainless steel exterior makes it easy to clean.

## Most relevant features:

- 1050W
- 20 bar pressure pump
- Touch control panel
- Removable 1.5 water tank
- Metal filter holder for 1 and 2 cups and single dose (ESE)
- Adjustable steamer to prepare
- Removable drip tray
- Cup warming tray
- Automatic shut-off