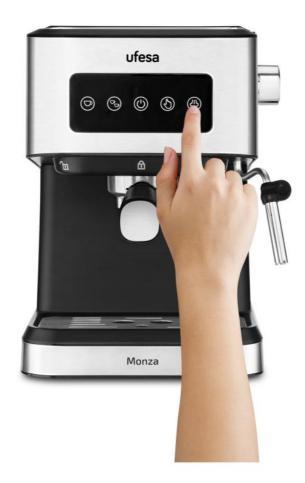

## Most relevant features:

- 1050W
- 20 bar pressure pump
- Touch control panel
- Removable 1.5 water tank
- Metal filter holder for 1 and 2 cups and single dose (ESE)
- Adjustable steamer to prepare
- Removable drip tray
- Cup warming tray
- Automatic shut-off