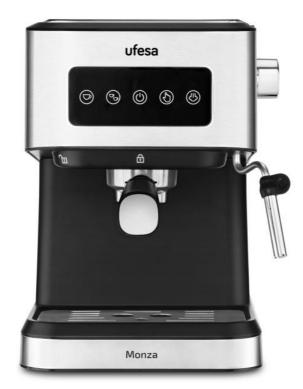

## **COFFEE MAKER MONZA/71705461 UFESA**

Код ELKO: 1387016

Повна назва: COFFEE MAKER MONZA/71705461 UFESA

Заводський код: 71705461

Штрих-код: 8422160054617

УКТЗЕД: 8516710000

Гарантія: 2 роки

The Monza coffee machine is ideal for enjoying fresh coffee every morning. Perfect for ground coffee or ground coffee pods, it features a 20-bar pressure pump that gives you a smooth and long-lasting crema.

## Most relevant features:

- 1050W
- 20 bar pressure pump
- Touch control panel
- Removable 1.5 water tank
- Metal filter holder for 1 and 2 cups and single dose (ESE)
- Adjustable steamer to prepare
- Removable drip tray
- Cup warming tray
- Automatic shut-off