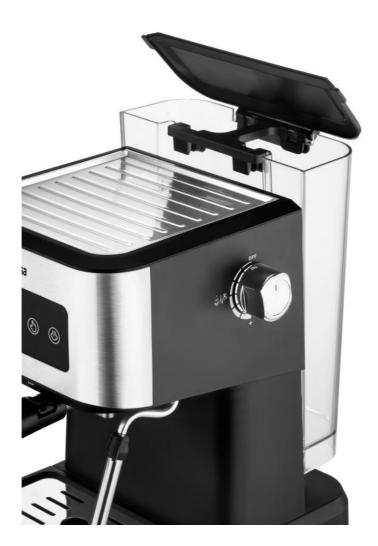

## Most relevant features:

- 1050W
- 20 bar pressure pump
- Touch control panel
- Removable 1.5 water tank
- Metal filter holder for 1 and 2 cups and single dose (ESE)
- Adjustable steamer to prepare
- Removable drip tray
- Cup warming tray
- Automatic shut-off

## www.ufesa.es/products/cafetera-espresso-monza?\_pos=1&\_sid=ebaa66616&\_ss=r

| Name                    | COFFEE MAKER MONZA/71705461 UFESA                           |
|-------------------------|-------------------------------------------------------------|
| Model                   | Monza                                                       |
| Coffee type             | Ground                                                      |
| Coffee brewer type      | Espresso                                                    |
| Coffee machine features | Pre-brewing/Double cup dispense/Auto-power off/Milk frother |
| Water capacity          | 1.5L                                                        |
| Pump pressure           | 20.00 bar                                                   |
| Control type            | Sensory                                                     |
| Material blade          | Stainless steel                                             |
| Material housing        | Metal/plastic                                               |
| Power consumption       | 1050.00 Watts                                               |
| Colour                  | Silver / Black                                              |
| Dimensions              | 19 x 25 x 34                                                |
| Unit Brutto Volume      | 0.01 cubm                                                   |
| Unit Net Weight         | 3.70 kg                                                     |
| Unit Gross Weight       | 4.17 kg                                                     |