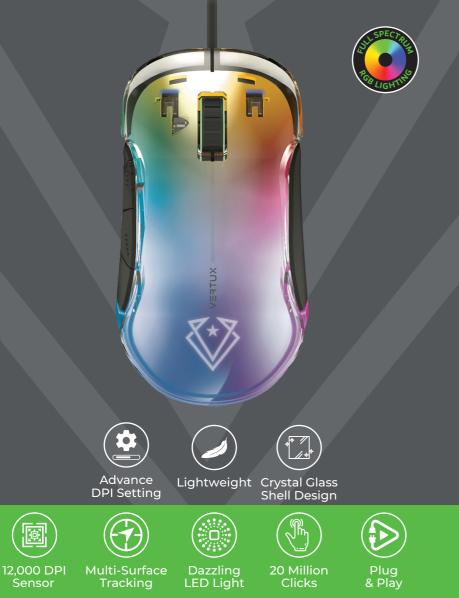

## MOUSE

Perfectly suited for palm and claw grip, and works well with various fingertips styles. The Phoenix gaming mouse is lighter, to improve gameplay while going beyond basic ergonomics to provide greater comfort while gaming. On-the-fly DPI and poling rate adjustment lets you customize the mouse to suite your gaming style. Rise above the competition with Phoenix.

|                | Specifications                       | C            |
|----------------|--------------------------------------|--------------|
| Rating         | - 5V, 150mA                          |              |
| Frequency      | - 125-500-1000Hz                     | $\mathbb{R}$ |
| Switch DPI     | - 800/1600/2400/3200/4000/6000/12000 |              |
| Sensor         | - Pixart PMW3360                     |              |
| LED Mode       | - 4 Modes                            | 16.5         |
| Switch         | - Omron, 20M Clicks                  | Million      |
| Paracord Cable | - Φ3.4+1.8M Length+gold-plated       |              |
|                |                                      |              |