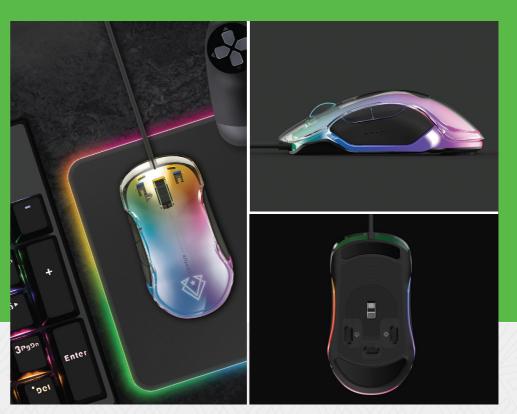

## MOUSE

Perfectly suited for palm and claw grip, and works well with various fingertips styles. The Phoenix gaming mouse is lighter, to improve gameplay while going beyond basic ergonomics to provide greater comfort while gaming. On-the-fly DPI and poling rate adjustment lets you customize the mouse to suite your gaming style. Rise above the competition with Phoenix.