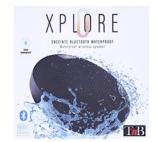

# **XPLORE 12 W WATERPOOF SPEAKER**

### WITH OUR XPLORE RANGE, THE ADVENTURE IS BECOMING A PARTY!

Fully waterproof (IPX7) and with an autonomy of 5 hours of listening, the T'nB XPLORE 0 speaker is cut to withstand all situations.

Enjoy condensed quality sound in an ultra-portable compact size!