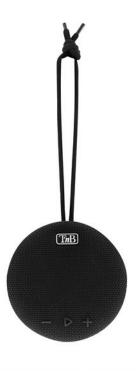

# **XPLORE 12 W WATERPOOF SPEAKER**

### WITH OUR XPLORE RANGE, THE ADVENTURE IS BECOMING A PARTY!

Fully waterproof (IPX7) and with an autonomy of 5 hours of listening, the T'nB XPLORE 0 speaker is cut to withstand all situations.

Enjoy condensed quality sound in an ultra-portable compact size!

Listen to your music via Bluetooth or via a jack cable and easily control your tracks, volume or calls thanks to the built-in controls of the speaker.

So dare T'nB XPLORE!

T'nB SA FRANCE Rue Nicolas Joseph Cugnot 13300 Salon-de-Provence +33 (0)4 90 42 38 38 REF: HPXPL2BK0

#### **Characteristics**

Additional accessories: Wrist strap

Power supply: Lithium battery 7,4V - 800mAh (micro USB cable / USB

included)

Autonomy: 4 hours Capacity: 10 meters range

Characteristics: Water resistant IPX7

Collection: XPLORE

Compatibility: All Bluetooth devices

Connectivity: Bluetooth 5.0 Volume control: Integrated

Diameter (cm): 10

Microphone: Built-in RMS power (W): 5 (stereo) Input current: DC 5V 1A

Color: Black

#### **Box contents**

1 X Speaker Xplore 1 x Jack cable

1 x User manual

1 x Charging cable

REF: HPXPL2BK0