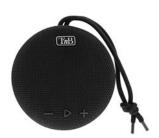

# **XPLORE 12 W WATERPOOF SPEAKER**

### WITH OUR XPLORE RANGE, THE ADVENTURE IS BECOMING A PARTY!

Fully waterproof (IPX7) and with an autonomy of 5 hours of listening, the T'nB XPLORE 0 speaker is cut to withstand all situations.

Enjoy condensed quality sound in an ultra-portable compact size!

Listen to your music via Bluetooth or via a jack cable and easily control your tracks, volume or calls thanks to the built-in controls of the speaker.

So dare T'nB XPLORE!

T'nB SA FRANCE Rue Nicolas Joseph Cugnot 13300 Salon-de-Provence +33 (0)4 90 42 38 38 REF: HPXPL2BK0