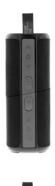

## WIRELESS SPEAKER XPLORE TWS

THE ADVENTURE BECOMES A PARTY WITH THE SPEAKER XPLORE V2!

Let's go adventure with the XPLORE speaker!

Waterproof Bluetooth Speaker XPLORE black, 20 Watts stereo, with built-in lithium battery, separable into 2 speakers of 10W each.

Entirely Waterproof (IPX7) and with a battery life of up to 7 hours, the T'nB XPLORE second generation speaker is cut to is cut to resist the most extreme situations! By separating it in 2, you will be able to enjoy a sound in 360 ° stereo

This Bluetooth Speaker combines quality, power, robustness and practicality, it is the ideal ally to liven things up anywhere .. even in the most dangerous places!

Enjoy your music in Bluetooth, or via a cable jack and easily control your tracks, volume or your calls thanks to the integrated controls of the speaker.