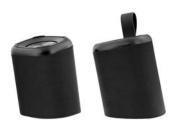

## WIRELESS SPEAKER XPLORE TWS

THE ADVENTURE BECOMES A PARTY WITH THE SPEAKER XPLORE V2!

Let's go adventure with the XPLORE speaker!

Waterproof Bluetooth Speaker XPLORE black, 20 Watts stereo, with built-in lithium battery, separable into 2 speakers of 10W each.

Entirely Waterproof (IPX7) and with a battery life of up to 7 hours, the T'nB XPLORE second generation speaker is cut to is cut to resist the most extreme situations! By separating it in 2, you will be able to enjoy a sound in 360 ° stereo

Dare the T'nB XPLORE experience!

2 Speaker in 1 / Waterproof / 20W

T'nB SA FRANCE Rue Nicolas Joseph Cugnot 13300 Salon-de-Provence +33 (0)4 90 42 38 38