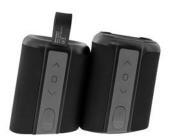

## WIRELESS SPEAKER XPLORE TWS

THE ADVENTURE BECOMES A PARTY WITH THE SPEAKER XPLORE V2!

Let's go adventure with the XPLORE speaker!

Waterproof Bluetooth Speaker XPLORE black, 20 Watts stereo, with built-in lithium battery, separable into 2 speakers of 10W each.

Entirely Waterproof (IPX7) and with a battery life of up to 7 hours, the T'nB XPLORE second generation speaker is cut to is cut to resist the most extreme situations! By separating it in 2, you will be able to enjoy a sound in 360 ° stereo

This Bluetooth Speaker combines quality, power, robustness and practicality, it is the ideal ally to liven things up anywhere .. even in the most dangerous places!

Enjoy your music in Bluetooth, or via a cable jack and easily control your tracks, volume or your calls thanks to the integrated controls of the speaker.

Dare the T'nB XPLORE experience!

2 Speaker in 1 / Waterproof / 20W

T'nB SA FRANCE Rue Nicolas Joseph Cugnot 13300 Salon-de-Provence +33 (0)4 90 42 38 38