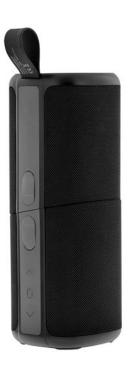

## WIRELESS SPEAKER XPLORE TWS

THE ADVENTURE BECOMES A PARTY WITH THE SPEAKER XPLORE V2!

Let's go adventure with the XPLORE speaker!

Waterproof Bluetooth Speaker XPLORE black, 20 Watts stereo, with built-in lithium battery, separable into 2 speakers of 10W each.

Entirely Waterproof (IPX7) and with a battery life of up to 7 hours, the T'nB XPLORE second generation speaker is cut to is cut to resist the most extreme situations! By separating it in 2, you will be able to enjoy a sound in 360 ° stereo

This Bluetooth Speaker combines quality, power, robustness and practicality, it is the ideal ally to liven things up anywhere .. even in the most dangerous places!

Enjoy your music in Bluetooth, or via a cable jack and easily control your tracks, volume or your calls thanks to the integrated controls of the speaker.