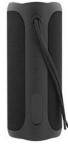

### WITH XPLORE THE ADVENTURE BECOMES A PARTY!

Discover our XPLORE PLUS black Bluetooth speaker, 30 Watts stereo.

Fully waterproof (IPX7), floating and with an autonomy of 12 hours of listening, the 3rd generation T'nB XPLORE PLUS speaker is built to withstand the most extreme situations!

Equipped with TWS technology, you can connect two XPLORE PLUS speakers to each other, without using cables.

Also enjoy quality sound and powerful bass thanks to 360° sound, in a compact and robust format!

Enjoy your music via Bluetooth, or via a jack cable and easily control your tracks, volume or calls thanks to the built-in controls of the speaker.

Dare to experience T'nB XPLORE +!

Enjoy a 360° surround sound with amazing bass!