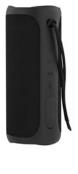

### WITH XPLORE THE ADVENTURE BECOMES A PARTY!

Discover our XPLORE PLUS black Bluetooth speaker, 30 Watts stereo.

Fully waterproof (IPX7), floating and with an autonomy of 12 hours of listening, the 3rd generation T'nB XPLORE PLUS speaker is built to withstand the most extreme situations!

Equipped with TWS technology, you can connect two XPLORE PLUS speakers to each other, without using cables.

Also enjoy quality sound and powerful bass thanks to 360° sound, in a compact and robust format!

Enjoy your music via Bluetooth, or via a jack cable and easily control your tracks, volume or calls thanks to the built-in controls of the speaker.

Dare to experience T'nB XPLORE +!

Enjoy a 360° surround sound with amazing bass!