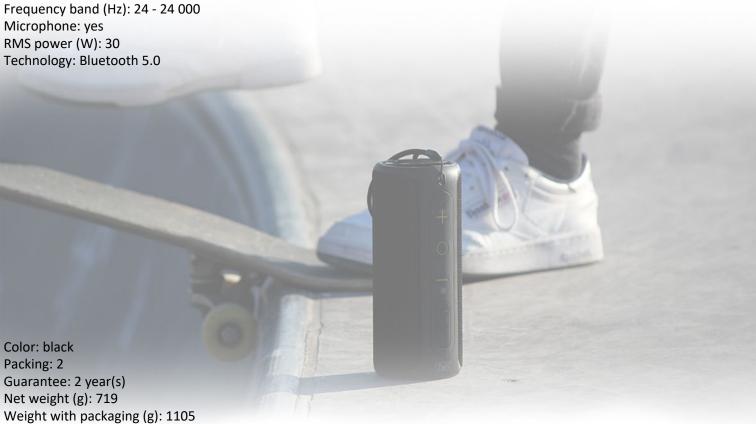

### **Characteristics**

Additional accessories: transport strap

Power supply: USB-C Autonomy: 12h Capacity: Range 10m Characteristics: IPX7 Collection: Xplore Compatibility: universal Composition: ABS

Magnet diameter (mm): 52\*90,8 Frequency band (Hz): 24 - 24 000