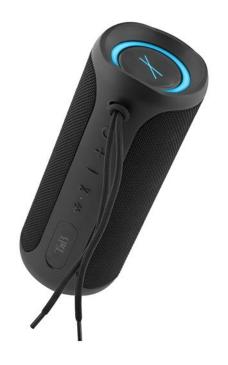

### WITH XPLORE THE ADVENTURE BECOMES A PARTY!

Discover our XPLORE PLUS black Bluetooth speaker, 30 Watts stereo.

Fully waterproof (IPX7), floating and with an autonomy of 12 hours of listening, the 3rd generation T'nB XPLORE PLUS speaker is built to withstand the most extreme situations!

Equipped with TWS technology, you can connect two XPLORE PLUS speakers to each other, without using cables.

Also enjoy quality sound and powerful bass thanks to 360° sound, in a compact and robust format!

Enjoy your music via Bluetooth, or via a jack cable and easily control your tracks, volume or calls thanks to the built-in controls of the speaker.

Dare to experience T'nB XPLORE +!

Enjoy a 360° surround sound with amazing bass!

### **Characteristics**

Additional accessories: transport strap

Power supply: USB-C Autonomy: 12h Capacity: Range 10m Characteristics: IPX7 Collection: Xplore Compatibility: universal Composition: ABS

Magnet diameter (mm): 52\*90,8 Frequency band (Hz): 24 - 24 000