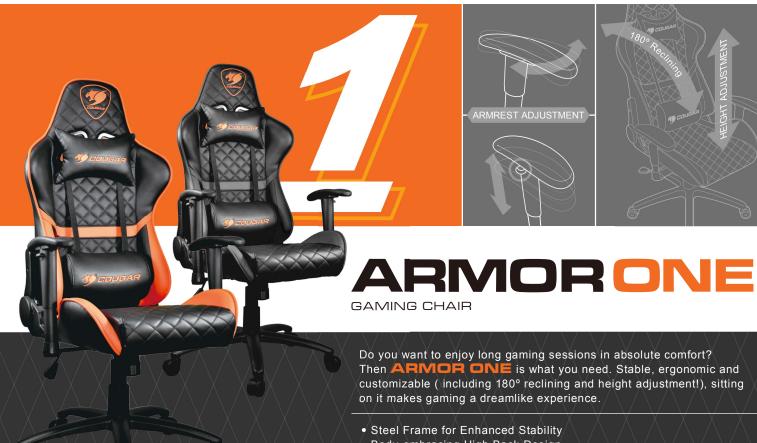

- Body-embracing High Back Design
- Comfortable 180° Reclining
- Height Adjustment with Class 4 Gas Lift: Enhanced Safety
- Adjustable (up/down + left/right rotation) Armrest
- Breathable PVC Leather

| Models                             | Armor ONE              | Armor                  | Armor S                        |
|------------------------------------|------------------------|------------------------|--------------------------------|
| Size                               | Mid                    | Mid                    | Mid                            |
| Diamond Check Pattern Design       | Yes                    | No                     | Yes                            |
| Surface                            | Breathable PVC Leather | Breathable PVC Leather | Premium Breathable PVC Leather |
| High Density Mold Shaped Foam      | No                     | No                     | Yes                            |
| Arm Rest Directions                | 2D                     | 4D                     | 4D                             |
| Arm Rest Up/Down Movement          | Yes                    | Yes                    | Yes                            |
| Arm Rest Left/Right Rotation       | Yes                    | Yes                    | Yes                            |
| Arm Rest Forward/Backward Movement | No                     | Yes                    | Yes                            |
| Arm Rest Inward/Outward Movement   | No                     | Yes                    | Yes                            |