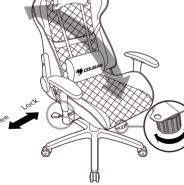

#### WARNING

•WARNING
•To adjust the chair height, gently pull the lever up. Do not use excessive force to pull the lever.
•Please wear protective gloves when assembling the chair. It is your own responsibility to use appropriate protection to prevent any physical damage.
•When rocking the chair, using it in any other way or adjusting the height, inclination, position or balance of the chair or ny of its components, please:
•pay attention to your hand's position and keep it away from spaces in which it could get caught or be injured.
•do not make fast or violent movements.
•(when the chair is in movement) do not touch any of the chair's adjustment controls to prevent affecting its stability and causing a potentially dangerous fall.
•(when reclining the chair to its full extent) set the related control level in lock position and keep both feet on the ground, as well as abstain from any violent, rough or strong movement which could cause the chair to tis prover.
•keep in mind that this chair is designed only for sitting and reclining, and that it should be used only for those uses.
•Do not is on the edge of the chair or the arm rests. Do not sit on the edge of the chair or the arm rests.