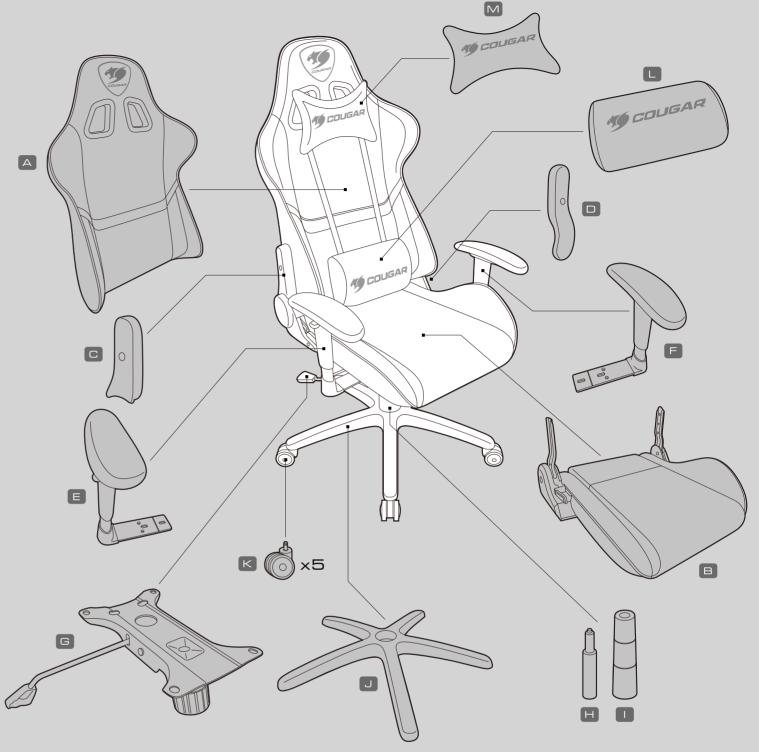

### ACCESSORY KIT

 $\bigcirc$ 1 x4 6  $\square$  $\bigcirc$ 2 x4 8 x4 С х4 6  $\bigcirc$ 4 x2 

COUGAR ARMOR ONE is the perfect seat for professional level gamers. This swiveling gaming chair is a fully adjustable throne that will satisfy the most demanding gamers. With a steel frame and high quality components for extra durability and loads of options to fine tune it to your needs, COUGAR ARMOR ONE is ready for battle.