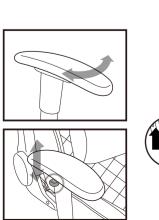

#### WARNING

•WARNING
•To adjust the chair height, gently pull the lever up. Do not use excessive force to pull the lever.
•Please wear protective gloves when assembling the chair. It is your own responsibility to use appropriate protection to prevent any physical damage.
•When rocking the chair, using it in any other way or adjusting the height, inclination, position or balance of the chair or ny of its components, please:
•pay attention to your hand's position and keep it away from spaces in which it could get caught or be injured.
•do not make fast or violent movements.
•(when the chair is in movement) do not touch any of the chair's adjustment controls to prevent affecting its stability and causing a potentially dangerous fall.
•(when reclining the chair to its full extent) set the related control level in lock position and keep both feet on the ground, as well as abstain from any violent, rough or strong movement which could cause the chair to tis prover.
•keep in mind that this chair is designed only for sitting and reclining, and that it should be used only for those uses.
•Do not is on the edge of the chair or the arm rests. Do not sit on the edge of the chair or the arm rests.