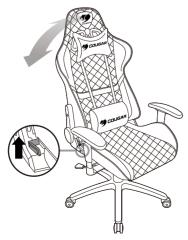

#### WARNING

•WARNING
•To adjust the chair height, gently pull the lever up. Do not use excessive force to pull the lever.
•Please wear protective gloves when assembling the chair. It is your own responsibility to use appropriate protection to prevent any physical damage.
•When rocking the chair, using it in any other way or adjusting the height, inclination, position or balance of the chair or ny of its components, please:
•pay attention to your hand's position and keep it away from spaces in which it could get caught or be injured.
•do not make fast or violent movements.
•(when the chair is in movement) do not touch any of the chair's adjustment controls to prevent affecting its stability and causing a potentially dangerous fall.
•(when reclining the chair to its full extent) set the related control level in lock position and keep both feet on the ground, as well as abstain from any violent, rough or strong movement which could cause the chair to tis prover.
•keep in mind that this chair is designed only for sitting and reclining, and that it should be used only for those uses.
•Do not is on the edge of the chair or the arm rests. Do not sit on the edge of the chair or the arm rests.