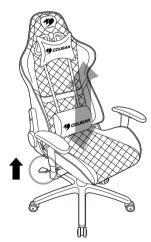

#### WARNING

•WARNING
•To adjust the chair height, gently pull the lever up. Do not use excessive force to pull the lever.
•Please wear protective gloves when assembling the chair. It is your own responsibility to use appropriate protection to prevent any physical damage.
•When rocking the chair, using it in any other way or adjusting the height, inclination, position or balance of the chair or ny of its components, please:
•pay attention to your hand's position and keep it away from spaces in which it could get caught or be injured.
•do not make fast or violent movements.
•(when the chair is in movement) do not touch any of the chair's adjustment controls to prevent affecting its stability and causing a potentially dangerous fall.
•(when reclining the chair to its full extent) set the related control level in lock position and keep both feet on the ground, as well as abstain from any violent, rough or strong movement which could cause the chair to tis prover.
•keep in mind that this chair is designed only for sitting and reclining, and that it should be used only for those uses.
•Do not is on the edge of the chair or the arm rests. Do not sit on the edge of the chair or the arm rests.