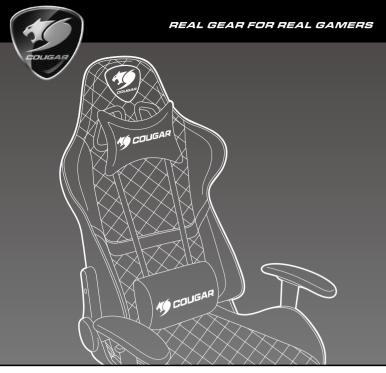

# ASSEMBLY DRAWING

MANUAL

FEATURES

Height lifting

Tilting

Angle adjustor

Adjustable armrest

#### ENGLISH • Unparalleled comfort

Body-embracing high back design Full steel frame Gas lift height adjustment 4D adjustable arm rest 5 star metal base Breathable PVC leather Embroidered logo