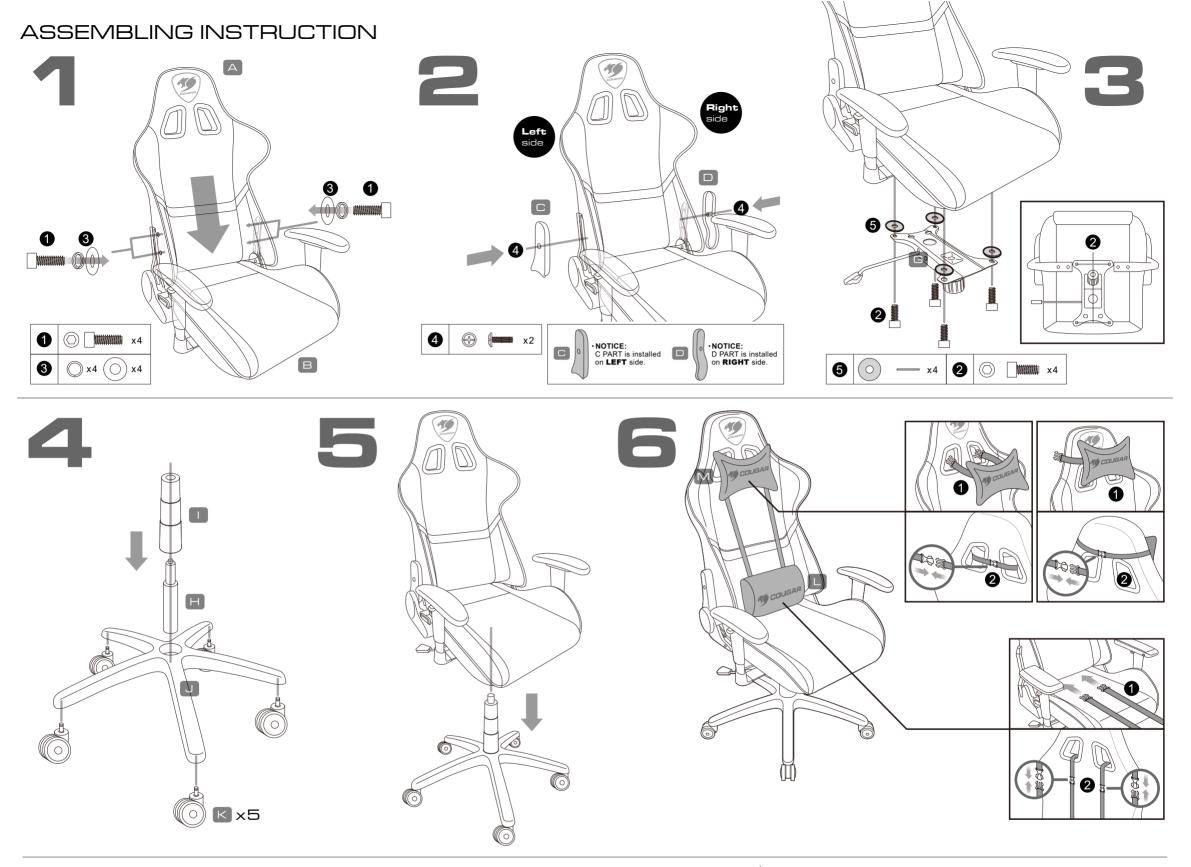

### ACCESSORY KIT

 $\bigcirc$ 1 x4 6  $\square$  $\bigcirc$ 2 x4 8 x4 С х4 6  $\bigcirc$ 4 x2 

COUGAR ARMOR ONE is the perfect seat for professional level gamers. This swiveling gaming chair is a fully adjustable throne that will satisfy the most demanding gamers. With a steel frame and high quality components for extra durability and loads of options to fine tune it to your needs, COUGAR ARMOR ONE is ready for battle.