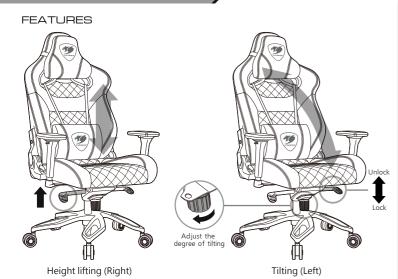

# **ENGLISH**

- First class: Unparalleled comfort
- Memory foam pillow
   Body-embracing high back design
- Full steel frame
- High density mould shaping foam
   Advanced tilt mechanism
- · Safety class 4 gas lift
- Gas lift height adjustment • 4D adjustable arm rest

- •To adjust the chair height, gently pull the lever up. Do not use excessive force to pull the lever.
- •Please wear protective gloves when assembling the chair. It is your own responsibility to use appropriate protection to prevent any physical damage.
- •When rocking the chair, using it in any other way or adjusting the height, inclination, position or balance of the chair or any of its components, please:
- pay attention to your hand's position and keep it away from spaces in which it could get caught or be injured.
- · do not make fast or violent movements. • (when the chair is in movement) do not touch any of the chair's adjustment controls to prevent affecting its
- stability and causing a potentially dangerous fall.
- •(when reclining the chair to its full extent) set the related control level in lock position and keep both feet on the ground, as well as abstain from any violent, rough or strong movement which could cause the chair to tip over. • keep in mind that this chair is designed only for sitting and reclining, and that it should be used only for those uses.
- . Do not sit on the edge of the chair or the arm rests. • Do not place the chair in a location in which it is likely to be subjected to prolongated sunlight exposure.
- The product's colors might fade when exposed to sunlight.
- Do not use abrasive products or scrub energetically when cleaning. Please stick to gentle products suitable for delicate materials.
- •All parts should be checked monthly to confirm their integrity and to make sure that the screws are not loose.
- If any part of the product is or appears to be damaged, missing or loose, please contact the local distributor and do not use the product.