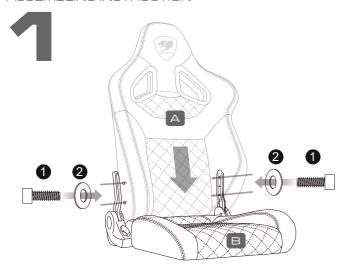

inación de hasta 170º
- Reposabrazos Aiustable 4D
- Base de Cinco Puntas de Aleación de Aluminio
- Cuero de PVC respirable Soporta hasta 160 Kg

# PORTUGUKS

- Conforto Incomparável
- · Estrutura feita totalmente em aço
- Reclinável em até 170 graus
- Descanso de bracos aiustável 4D

DISTRIBUTOR

- Base de Estrela em Liga de Alumínio
  Couro de PVC respirável
- Suporta até 160 Kg

# ITALIANO

19 COUGAR 19 COUGAR 19 C

GAR TO COUGAR TO COUGAR 19 COUGAR 19 COUGAR 19 C GAR TO COUGAR TO COUGAR

19 COUGAR 19 COUGAR 19 C

GAR 19 COUGAR 19 COUGAR

19 COUGAR 19 COUGAR 19 C

SAR TO COUGAR TO COUGAR

- Comfort incomparabile
- · Struttura in acciaio • Reclinabile fino à 170°
- · Bracciolo 4D regolabile
- Base a stella (cinque raggi)
- in lega di alluminio
- Finta pelle in PVC Supporta fino a 160 Kg













х2



# **GLOBAL WARRANTY POLICY**

### WARRANTY PERIODS OF COUGAR GAMING DEVICES

Product : COUGAR GAMING CHAIR
Warranty : 1 Year
This warranty gives you specific legal rights. You may also have other rights granted under local law.
These rights may vary.

# WARRANTY AGREEMENT

- If the product has defects in material or manufacture, COUGAR will provide product repair and replacement service within the warranty period.
   Our warranty service is based on the date of the invoice or warranty card.

# CONDITIONS WHERE FREE MAINTENANCE IS NOT PROVIDED

- CONDITIONS WHERE FREE MAINTENANCE IS NOT PROVIDED

  Any fault or damage caused by natural disasters (including storm, fire, flood, thunder, earthquake, etc).
  Any fault or damage caused by accidental factors and man-made reasons