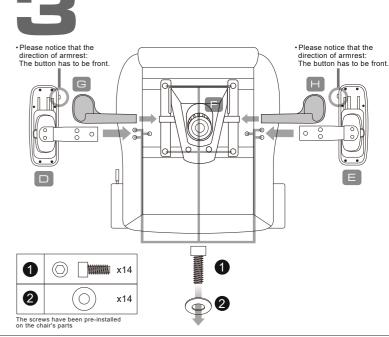

ión de hasta 170º
- Reposabrazos Aiustable 4D
- Base de Cinco Puntas de Aleación de Aluminio
- Cuero de PVC respirable Soporta hasta 160 Kg

# PORTUGUKS

- Conforto Incomparável
- · Estrutura feita totalmente em aço
- Reclinável em até 170 graus
- Descanso de bracos aiustável 4D

DISTRIBUTOR

- Base de Estrela em Liga de Alumínio
  Couro de PVC respirável
- Suporta até 160 Kg

# ITALIANO

19 COUGAR 19 COUGAR 19 C

GAR TO COUGAR TO COUGAR 19 COUGAR 19 COUGAR 19 C GAR TO COUGAR TO COUGAR

19 COUGAR 19 COUGAR 19 C

GAR 19 COUGAR 19 COUGAR

19 COUGAR 19 COUGAR 19 C

SAR TO COUGAR TO COUGAR

- Comfort incomparabile
- · Struttura in acciaio • Reclinabile fino à 170°
- · Bracciolo 4D regolabile
- Base a stella (cinque raggi)
- in lega di alluminio
- Finta pelle in PVC Supporta fino a 160 Kg













х2



# **GLOBAL WARRANTY POLICY**

### WARRANTY PERIODS OF COUGAR GAMING DEVICES

Product : COUGAR GAMING CHAIR
Warranty : 1 Year
This warranty gives you specific legal rights. You may also have other rights granted under local law.
These rights may vary.

# WARRANTY AGREEMENT

- If the product has defects in material or manufacture, COUGAR will provide product repair and replacement service within the warranty period.
   Our warranty service is based on the date of the invoice or warranty card.

# CONDITIONS WHERE FREE MAINTENANCE IS NOT PROVIDED

- CONDITIONS WHERE FREE MAINTENANCE IS NOT PROVIDED

  Any fault or damage caused by natural disasters (including storm, fire, flood, thunder, earthquake, etc).
  Any fault or damage caused by accidental factors and man-made reasons (in