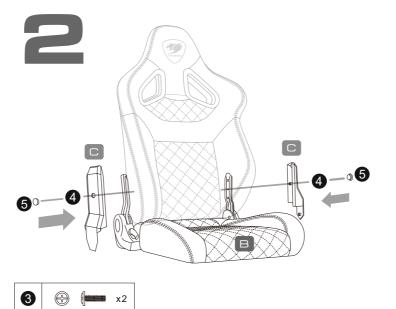

ación de hasta 170º
- Reposabrazos Aiustable 4D
- Base de Cinco Puntas de Aleación de Aluminio
- Cuero de PVC respirable Soporta hasta 160 Kg

# PORTUGUKS

- Conforto Incomparável
- · Estrutura feita totalmente em aço
- Reclinável em até 170 graus
- Descanso de bracos aiustável 4D

DISTRIBUTOR

- Base de Estrela em Liga de Alumínio
  Couro de PVC respirável
- Suporta até 160 Kg

# ITALIANO

19 COUGAR 19 COUGAR 19 C

GAR TO COUGAR TO COUGAR 19 COUGAR 19 COUGAR 19 C GAR TO COUGAR TO COUGAR

19 COUGAR 19 COUGAR 19 C

GAR 19 COUGAR 19 COUGAR

19 COUGAR 19 COUGAR 19 C

SAR TO COUGAR TO COUGAR

- Comfort incomparabile
- · Struttura in acciaio • Reclinabile fino à 170°
- · Bracciolo 4D regolabile
- Base a stella (cinque raggi)
- in lega di alluminio
- Finta pelle in PVC Supporta fino a 160 Kg













х2



# **GLOBAL WARRANTY POLICY**

### WARRANTY PERIODS OF COUGAR GAMING DEVICES

Product : COUGAR GAMING CHAIR
Warranty : 1 Year
This warranty gives you specific legal rights. You may also have other rights granted under local law.
These rights may vary.

# WARRANTY AGREEMENT

- If the product has defects in material or manufacture, COUGAR will provide product repair and replacement service within the warranty period.
   Our warranty service is based on the date of the invoice or warranty card.

# CONDITIONS WHERE FREE MAINTENANCE IS NOT PROVIDED

- CONDITIONS WHERE FREE MAINTENANCE IS NOT PROVIDED

  Any fault or damage caused by natural disasters (including storm, fire, flood, thunder, earthquake, etc).
  Any fault or damage caused by accidental factors and man-made reasons (