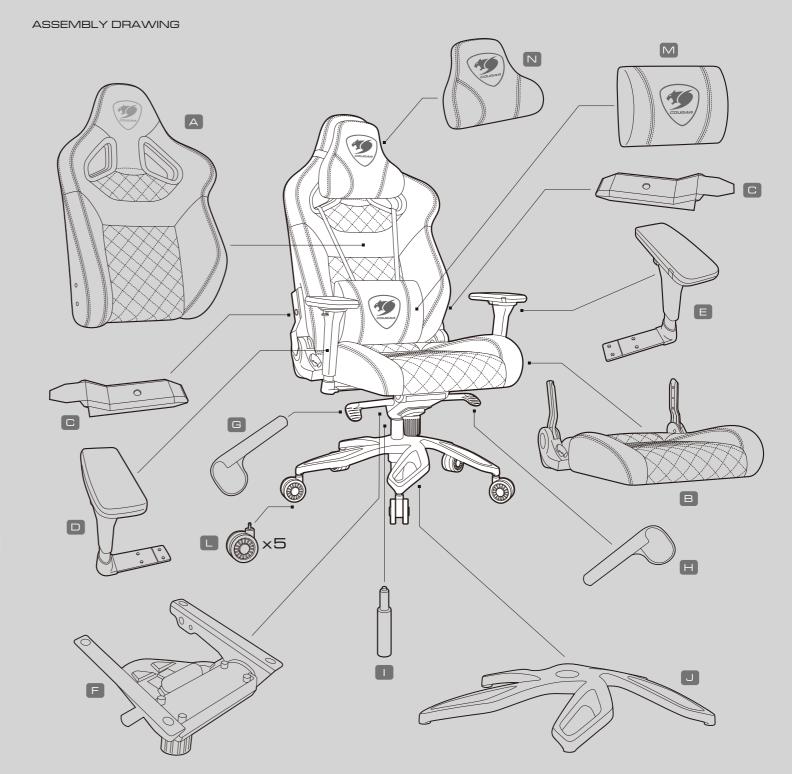

# **ARMOR** TITAN PRO

THE FLAGSHIP GAMING CHAIR











Angle adjustor



### ACCESSORY KIT



# 1 2 The screws have been pre-installed on the chair's parts

# **ENGLISH**

- First class: Unparalleled comfort
- Memory foam pillow
   Body-embracing high back design
- Full steel frame
- High density mould shaping foam
   Advanced tilt mechanism
- · Safety class 4 gas lift
- Gas lift height adjustment • 4D adjustable arm rest

- · Breathable PVC leather
- + Micro suede-like texture • Embroidered logo
- Huge wheel design
   Weight limit : 160kg

# ESPACOL

- Comodidad Incomparable
- Estructura de Acero
- Reclinación de hasta 170º
- Reposabrazos Aiustable 4D
- Base de Cinco Puntas de Aleación de Aluminio
- Cuero de PVC respirable Soporta hasta 160 Kg

# PORTUGUKS

- Conforto Incomparável
- · Estrutura feita totalmente em aço
- Reclinável em até 170 graus
- Descanso