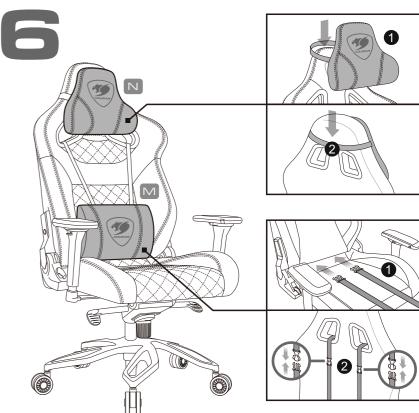

# **ENGLISH**

- First class: Unparalleled comfort
- Memory foam pillow
   Body-embracing high back design
- Full steel frame
- High density mould shaping foam
   Advanced tilt mechanism
- · Safety class 4 gas lift
- Gas lift height adjustment • 4D adjustable arm rest