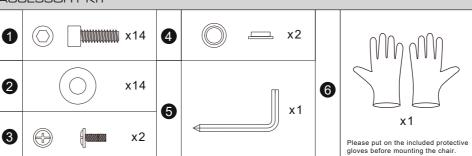

# **ARMOR** TITAN PRO

THE FLAGSHIP GAMING CHAIR











Angle adjustor



### ACCESSORY KIT



# 1 2 The screws have been pre-installed on the chair's parts

# **ENGLISH**

- First class: Unparalleled comfort
- Memory foam pillow
   Body-embracing high back design
- Full steel frame
- High density mould shaping foam
   Advanced tilt mechanism
- · Safety class 4 gas lift
- Gas lift height adjustment • 4D adjustable arm rest

- · Breathable PVC leather
- + Micro suede-like texture • Embroidered logo
- Huge wheel design
   Weight limit : 160kg

# ESPACOL

- Comodidad Incomparable
- Estructura de Acero
- Reclinación de hasta 170º
- Reposabrazos Aiustable 4D
- Base de Cinco Puntas de Aleación de Aluminio
- Cuero de PVC respirable Soporta hasta 160 Kg

# PORTUGUKS

- Conforto Incomparável
- · Estrutura feita totalmente em aço
- Reclinável em até 170 graus
- Descanso de bracos aiustável