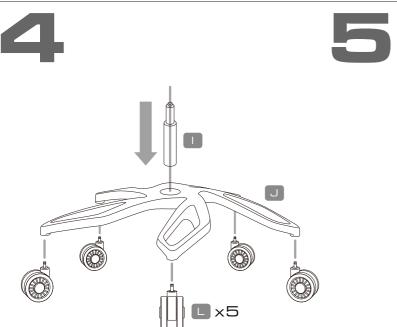

de hasta 170º
- Reposabrazos Aiustable 4D
- Base de Cinco Puntas de Aleación de Aluminio
- Cuero de PVC respirable Soporta hasta 160 Kg

# PORTUGUKS

- Conforto Incomparável
- · Estrutura feita totalmente em aço
- Reclinável em até 170 graus
- Descanso de bracos aiustável 4D

DISTRIBUTOR

- Base de Estrela em Liga de Alumínio
  Couro de PVC respirável
- Suporta até 160 Kg

# ITALIANO

19 COUGAR 19 COUGAR 19 C

GAR TO COUGAR TO COUGAR 19 COUGAR 19 COUGAR 19 C GAR TO COUGAR TO COUGAR

19 COUGAR 19 COUGAR 19 C

GAR 19 COUGAR 19 COUGAR

19 COUGAR 19 COUGAR 19 C

SAR TO COUGAR TO COUGAR

- Comfort incomparabile
- · Struttura in acciaio • Reclinabile fino à 170°
- · Bracciolo 4D regolabile
- Base a stella (cinque raggi)
- in lega di alluminio
- Finta pelle in PVC Supporta fino a 160 Kg













х2



# **GLOBAL WARRANTY POLICY**

### WARRANTY PERIODS OF COUGAR GAMING DEVICES

Product : COUGAR GAMING CHAIR
Warranty : 1 Year
This warranty gives you specific legal rights. You may also have other rights granted under local law.
These rights may vary.

# WARRANTY AGREEMENT

- If the product has defects in material or manufacture, COUGAR will provide product repair and replacement service within the warranty period.
   Our warranty service is based on the date of the invoice or warranty card.

# CONDITIONS WHERE FREE MAINTENANCE IS NOT PROVIDED

- CONDITIONS WHERE FREE MAINTENANCE IS NOT PROVIDED

  Any fault or damage caused by natural disasters (including storm, fire, flood, thunder, earthquake, etc).
  Any fault or damage caused by accidental factors and man-made reasons (includ