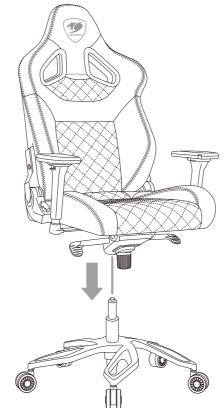

hasta 170º
- Reposabrazos Aiustable 4D
- Base de Cinco Puntas de Aleación de Aluminio
- Cuero de PVC respirable Soporta hasta 160 Kg

# PORTUGUKS

- Conforto Incomparável
- · Estrutura feita totalmente em aço
- Reclinável em até 170 graus
- Descanso de bracos aiustável 4D

DISTRIBUTOR

- Base de Estrela em Liga de Alumínio
  Couro de PVC respirável
- Suporta até 160 Kg

# ITALIANO

19 COUGAR 19 COUGAR 19 C

GAR TO COUGAR TO COUGAR 19 COUGAR 19 COUGAR 19 C GAR TO COUGAR TO COUGAR

19 COUGAR 19 COUGAR 19 C

GAR 19 COUGAR 19 COUGAR

19 COUGAR 19 COUGAR 19 C

SAR TO COUGAR TO COUGAR

- Comfort incomparabile
- · Struttura in acciaio • Reclinabile fino à 170°
- · Bracciolo 4D regolabile
- Base a stella (cinque raggi)
- in lega di alluminio
- Finta pelle in PVC Supporta fino a 160 Kg













х2



# **GLOBAL WARRANTY POLICY**

### WARRANTY PERIODS OF COUGAR GAMING DEVICES

Product : COUGAR GAMING CHAIR
Warranty : 1 Year
This warranty gives you specific legal rights. You may also have other rights granted under local law.
These rights may vary.

# WARRANTY AGREEMENT

- If the product has defects in material or manufacture, COUGAR will provide product repair and replacement service within the warranty period.
   Our warranty service is based on the date of the invoice or warranty card.

# CONDITIONS WHERE FREE MAINTENANCE IS NOT PROVIDED

- CONDITIONS WHERE FREE MAINTENANCE IS NOT PROVIDED

  Any fault or damage caused by natural disasters (including storm, fire, flood, thunder, earthquake, etc).
  Any fault or damage caused by accidental factors and man-made reasons (includin