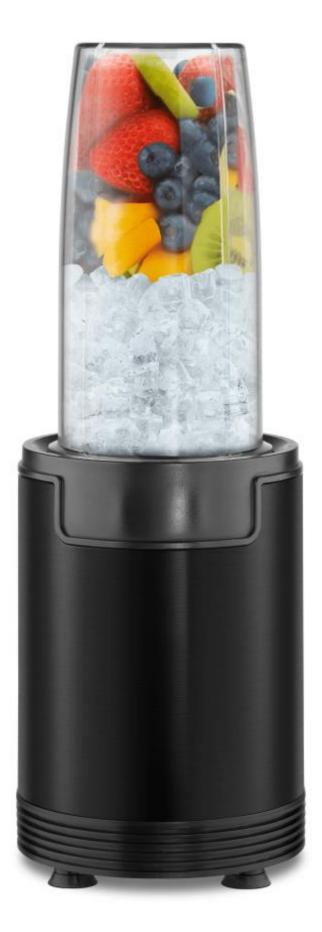

## Most relevant features:

- 900W professional power
- Powerful nutrient and vitamin extraction
- Special high efficiency pro extractor blades for juicing, grinding, blending
- Crush through seeds, skins and stems
- Easy to detach for cleaning
- Stainless steel blades
- Frozen blending: crush through ice and fruit in seconds
- 6-in-1 accessories: 0.8L cup, 0.5L cup, grinder, sport drink lid, and standard lid
- Cable 1.05m