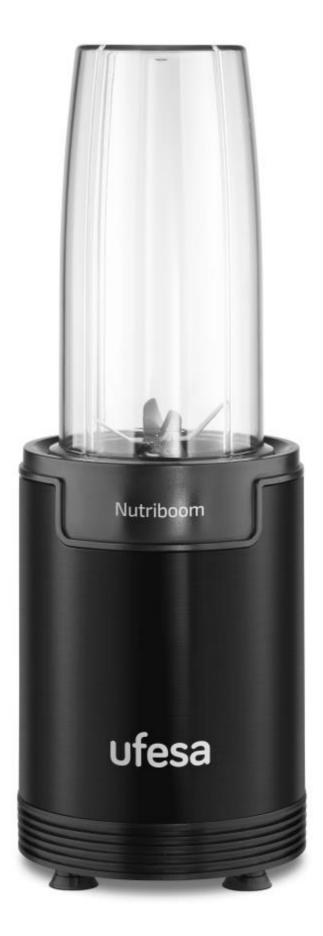

## Most relevant features:

- 900W professional power
- Powerful nutrient and vitamin extraction
- Special high efficiency pro extractor blades for juicing, grinding, blending
- Crush through seeds, skins and stems
- Easy to detach for cleaning
- Stainless steel blades
- Frozen blending: crush through ice and fruit in seconds
- 6-in-1 accessories: 0.8L cup, 0.5L cup, grinder, sport drink lid, and standard lid
- Cable 1.05m

https://www.ufesa.es/products/batidora-extractora-de-nutrientes-nutriboom-900w?\_pos=1&\_sid=972854ce7&\_ss=r

| Name                 | BLENDER BS2500 NUTRIBOOM/70205397 UFESA                        |
|----------------------|----------------------------------------------------------------|
| Model                | BS2500                                                         |
| Blender type         | Stationary                                                     |
| Blender jar capacity | 0.81                                                           |
| Bottle capacity      | 0.5л                                                           |
| Power consumption    | 900.00 Watts                                                   |
| Material blade       | Stainless steel                                                |
| Material housing     | Plastic                                                        |
| Blender features     | Pulse/Grinder/Non-slip base                                    |
| Cord length          | 1.05 m                                                         |
| Included Accessories | 0.8L cup, 0.5L cup, grinder, sport drink lid, and standard lid |
| Colour               | Black                                                          |
| Unit Brutto Volume   | 0.01 cubm                                                      |
| Unit Net Weight      | 2.05 kg                                                        |
| Unit Gross Weight    | 2.19 kg                                                        |