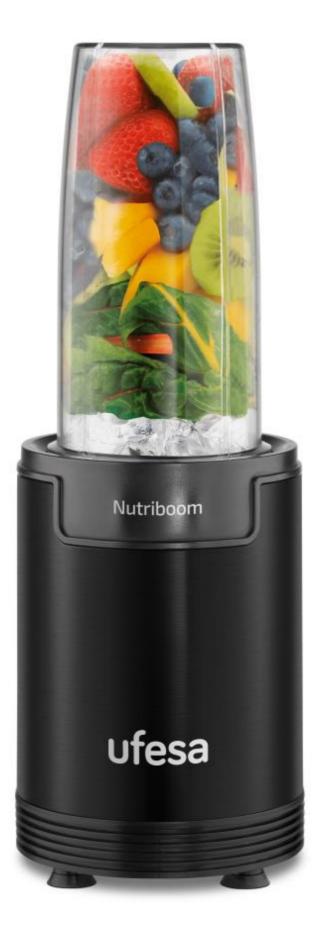

## **BLENDER BS2500 NUTRIBOOM/70205397 UFESA**

Код ELKO: 1386992

Повна назва: BLENDER BS2500 NUTRIBOOM/70205397 UFESA

Заводський код: 70205397

Штрих-код: 8422160053979

УКТЗЕД: 8509400000

Гарантія: 2 роки

Prepare your healthiest smoothies with the Nutriboom blender.

It will become your greatest ally for maintaining a healthy diet and maximising the properties of your fruit, vegetables and greens, extracting most of the nutrients and vitamins from all foods.

It harnesses nutrients from the skin, seeds and stems thanks to its powerful motor and stainless steel blades.

## Most relevant features:

- 900W professional power
- Powerful nutrient and vitamin extraction
- Special high efficiency pro extractor blades for juicing, grinding, blending
- Crush through seeds, skins and stems
- Easy to detach for cleaning
- Stainless steel blades
- Frozen blending: crush through ice and fruit in seconds
- 6-in-1 accessories: 0.8L cup, 0.5L cup, grinder, sport drink lid, and standard lid
- Cable 1.05m