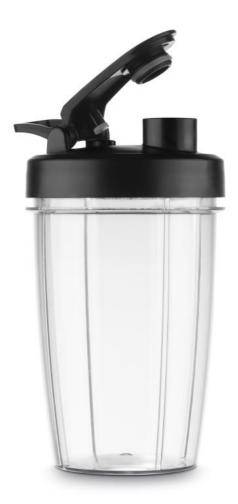

## Most relevant features:

- 900W professional power
- Powerful nutrient and vitamin extraction
- Special high efficiency pro extractor blades for juicing, grinding, blending
- Crush through seeds, skins and stems
- Easy to detach for cleaning
- Stainless steel blades
- Frozen blending: crush through ice and fruit in seconds
- 6-in-1 accessories: 0.8L cup, 0.5L cup, grinder, sport drink lid, and standard lid
- Cable 1.05m

https://www.ufesa.es/products/batidora-extractora-de-nutrientes-nutriboom-900w?\_pos=1&\_sid=972854ce7&\_ss=r

| Name                 | BLENDER BS2500 NUTRIBOOM/70205397 UFESA                        |
|----------------------|----------------------------------------------------------------|
| Model                | BS2500                                                         |
| Blender type         | Stationary                                                     |
| Blender jar capacity | 0.81                                                           |
| Bottle capacity      | 0.5л                                                           |
| Power consumption    | 900.00 Watts                                                   |
| Material blade       | Stainless steel                                                |
| Material housing     | Plastic                                                        |
| Blender features     | Pulse/Grinder/Non-slip base                                    |
| Cord length          | 1.05 m                                                         |
| Included Accessories | 0.8L cup, 0.5L cup, grinder, sport drink lid, and standard lid |
| Colour               | Black                                                          |
| Unit Brutto Volume   | 0.01 cubm                                                      |
| Unit Net Weight      | 2.05 kg                                                        |
| Unit Gross Weight    | 2.19 kg                                                        |