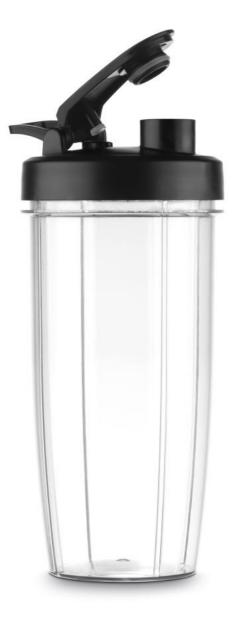

## Most relevant features:

- 900W professional power
- Powerful nutrient and vitamin extraction
- Special high efficiency pro extractor blades for juicing, grinding, blending
- Crush through seeds, skins and stems
- Easy to detach for cleaning
- Stainless steel blades
- Frozen blending: crush through ice and fruit in seconds
- 6-in-1 accessories: 0.8L cup, 0.5L cup, grinder, sport drink lid, and standard lid
- Cable 1.05m

https://www.ufesa.es/products/batidora-extractora-de-nutrientes-nutriboom-900w?\_pos=1&\_sid=972854ce7&\_ss=r

| Name                 | BLENDER BS2500 NUTRIBOOM/70205397 UFESA                        |
|----------------------|----------------------------------------------------------------|
| Model                | BS2500                                                         |
| Blender type         | Stationary                                                     |
| Blender jar capacity | 0.81                                                           |
| Bottle capacity      | 0.5л                                                           |
| Power consumption    | 900.00 Watts                                                   |
| Material blade       | Stainless steel                                                |
| Material housing     | Plastic                                                        |
| Blender features     | Pulse/Grinder/Non-slip base                                    |
| Cord length          | 1.05 m                                                         |
| Included Accessories | 0.8L cup, 0.5L cup, grinder, sport drink lid, and standard lid |
| Colour               | Black                                                          |
| Unit Brutto Volume   | 0.01 cubm                                                      |
| Unit Net Weight      | 2.05 kg                                                        |
| Unit Gross Weight    | 2.19 kg                                                        |