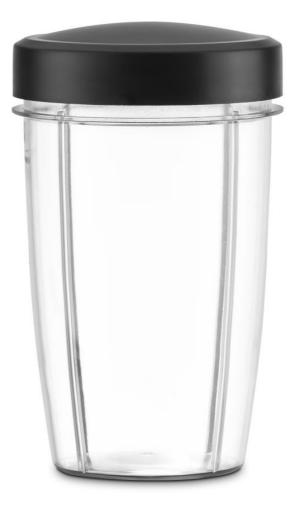

## Most relevant features:

- 900W professional power
- Powerful nutrient and vitamin extraction
- Special high efficiency pro extractor blades for juicing, grinding, blending
- Crush through seeds, skins and stems
- Easy to detach for cleaning
- Stainless steel blades
- Frozen blending: crush through ice and fruit in seconds
- 6-in-1 accessories: 0.8L cup, 0.5L cup, grinder, sport drink lid, and standard lid
- Cable 1.05m

https://www.ufesa.es/products/batidora-extractora-de-nutrientes-nutriboom-900w?\_pos=1&\_sid=972854ce7&\_ss=r

| Name                 | BLENDER BS2500 NUTRIBOOM/70205397 UFESA                        |
|----------------------|----------------------------------------------------------------|
| Model                | BS2500                                                         |
| Blender type         | Stationary                                                     |
| Blender jar capacity | 0.81                                                           |
| Bottle capacity      | 0.5л                                                           |
| Power consumption    | 900.00 Watts                                                   |
| Material blade       | Stainless steel                                                |
| Material housing     | Plastic                                                        |
| Blender features     | Pulse/Grinder/Non-slip base                                    |
| Cord length          | 1.05 m                                                         |
| Included Accessories | 0.8L cup, 0.5L cup, grinder, sport drink lid, and standard lid |
| Colour               | Black                                                          |
| Unit Brutto Volume   | 0.01 cubm                                                      |
| Unit Net Weight      | 2.05 kg                                                        |
| Unit Gross Weight    | 2.19 kg                                                        |