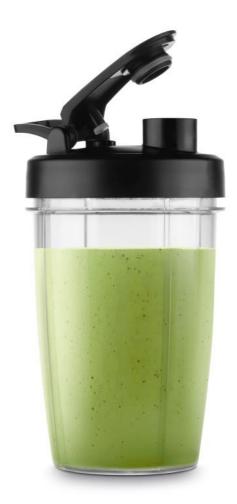

## Most relevant features:

- 900W professional power
- Powerful nutrient and vitamin extraction
- Special high efficiency pro extractor blades for juicing, grinding, blending
- Crush through seeds, skins and stems
- Easy to detach for cleaning
- Stainless steel blades
- Frozen blending: crush through ice and fruit in seconds
- 6-in-1 accessories: 0.8L cup, 0.5L cup, grinder, sport drink lid, and standard lid
- Cable 1.05m

https://www.ufesa.es/products/batidora-extractora-de-nutrientes-nutriboom-900w?\_pos=1&\_sid=972854ce7&\_ss=r

| Name                 | BLENDER BS2500 NUTRIBOOM/70205397 UFESA                        |
|----------------------|----------------------------------------------------------------|
| Model                | BS2500                                                         |
| Blender type         | Stationary                                                     |
| Blender jar capacity | 0.81                                                           |
| Bottle capacity      | 0.5л                                                           |
| Power consumption    | 900.00 Watts                                                   |
| Material blade       | Stainless steel                                                |
| Material housing     | Plastic                                                        |
| Blender features     | Pulse/Grinder/Non-slip base                                    |
| Cord length          | 1.05 m                                                         |
| Included Accessories | 0.8L cup, 0.5L cup, grinder, sport drink lid, and standard lid |
| Colour               | Black                                                          |
| Unit Brutto Volume   | 0.01 cubm                                                      |
| Unit Net Weight      | 2.05 kg                                                        |
| Unit Gross Weight    | 2.19 kg                                                        |