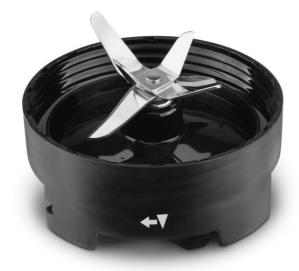

## Most relevant features:

- 900W professional power
- Powerful nutrient and vitamin extraction
- Special high efficiency pro extractor blades for juicing, grinding, blending
- Crush through seeds, skins and stems
- Easy to detach for cleaning
- Stainless steel blades
- Frozen blending: crush through ice and fruit in seconds
- 6-in-1 accessories: 0.8L cup, 0.5L cup, grinder, sport drink lid, and standard lid
- Cable 1.05m

https://www.ufesa.es/products/batidora-extractora-de-nutrientes-nutriboom-900w?\_pos=1&\_sid=972854ce7&\_ss=r

| Name                 | BLENDER BS2500 NUTRIBOOM/70205397 UFESA                        |
|----------------------|----------------------------------------------------------------|
| Model                | BS2500                                                         |
| Blender type         | Stationary                                                     |
| Blender jar capacity | 0.81                                                           |
| Bottle capacity      | 0.5л                                                           |
| Power consumption    | 900.00 Watts                                                   |
| Material blade       | Stainless steel                                                |
| Material housing     | Plastic                                                        |
| Blender features     | Pulse/Grinder/Non-slip base                                    |
| Cord length          | 1.05 m                                                         |
| Included Accessories | 0.8L cup, 0.5L cup, grinder, sport drink lid, and standard lid |
| Colour               | Black                                                          |
| Unit Brutto Volume   | 0.01 cubm                                                      |
| Unit Net Weight      | 2.05 kg                                                        |
| Unit Gross Weight    | 2.19 kg                                                        |