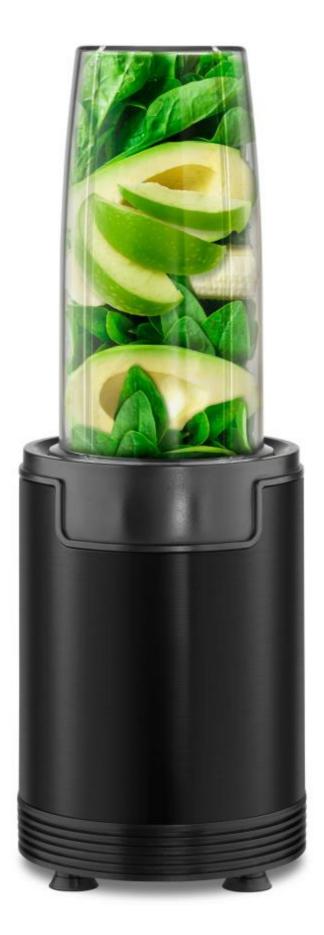

## **BLENDER BS2500 NUTRIBOOM/70205397 UFESA**

Код ELKO: 1386992

Повна назва: BLENDER BS2500 NUTRIBOOM/70205397 UFESA

Заводський код: 70205397

Штрих-код: 8422160053979

УКТЗЕД: 8509400000

Гарантія: 2 роки

Prepare your healthiest smoothies with the Nutriboom blender.

It will become your greatest ally for maintaining a healthy diet and maximising the properties of your fruit, vegetables and greens, extracting most of the nutrients and vitamins from all foods.

It harnesses nutrients from the skin, seeds and stems thanks to its powerful motor and stainless steel blades.