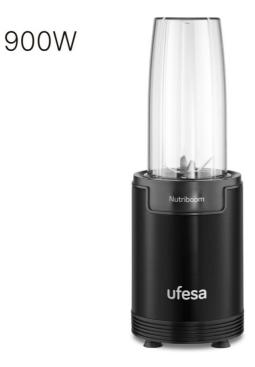

## **BLENDER BS2500 NUTRIBOOM/70205397 UFESA**

Код ELKO: 1386992

Повна назва: BLENDER BS2500 NUTRIBOOM/70205397 UFESA

Заводський код: 70205397

Штрих-код: 8422160053979

УКТЗЕД: 8509400000

Гарантія: 2 роки

Prepare your healthiest smoothies with the Nutriboom blender.

## Most relevant features:

- 900W professional power
- Powerful nutrient and vitamin extraction
- Special high efficiency pro extractor blades for juicing, grinding, blending
- Crush through seeds, skins and stems
- Easy to detach for cleaning
- Stainless steel blades
- Frozen blending: crush through ice and fruit in seconds
- 6-in-1 accessories: 0.8L cup, 0.5L cup, grinder, sport drink lid, and standard lid
- Cable 1.05m

https://www.ufesa.es/products/batidora-extractora-de-nutrientes-nutriboom-900w?\_pos=1&\_sid=972854ce7&\_ss=r

| Name                 | BLENDER BS2500 NUTRIBOOM/70205397 UFESA                        |
|----------------------|----------------------------------------------------------------|
| Model                | BS2500                                                         |
| Blender type         | Stationary                                                     |
| Blender jar capacity | 0.81                                                           |
| Bottle capacity      | 0.5л                                                           |
| Power consumption    | 900.00 Watts                                                   |
| Material blade       | Stainless steel                                                |
| Material housing     | Plastic                                                        |
| Blender features     | Pulse/Grinder/Non-slip base                                    |
| Cord length          | 1.05 m                                                         |
| Included Accessories | 0.8L cup, 0.5L cup, grinder, sport drink lid, and standard lid |
| Colour               | Black                                                          |
| Unit Brutto Volume   | 0.01 cubm                                                      |
| Unit Net Weight      | 2.05 kg                                                        |
| Unit Gross Weight    | 2.19 kg                                                        |