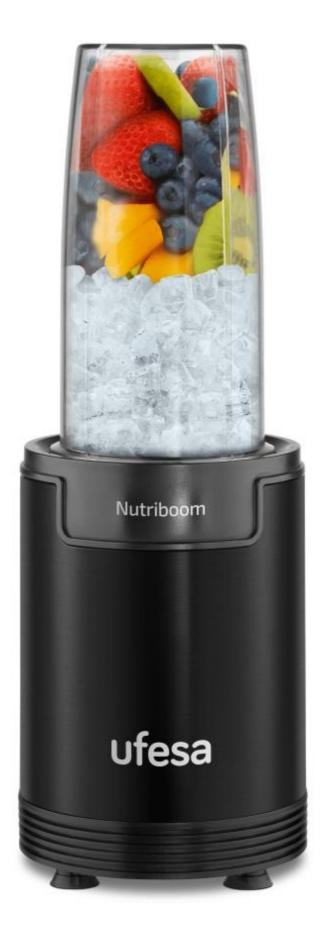

## **BLENDER BS2500 NUTRIBOOM/70205397 UFESA**

Код ELKO: 1386992

Повна назва: BLENDER BS2500 NUTRIBOOM/70205397 UFESA

Заводський код: 70205397

Штрих-код: 8422160053979

УКТЗЕД: 8509400000

Гарантія: 2 роки

Prepare your healthiest smoothies with the Nutriboom blender.

https://www.ufesa.es/products/batidora-extractora-de-nutrientes-nutriboom-900w?\_pos=1&\_sid=972854ce7&\_ss=r

| Name                 | BLENDER BS2500 NUTRIBOOM/70205397 UFESA                        |
|----------------------|----------------------------------------------------------------|
| Model                | BS2500                                                         |
| Blender type         | Stationary                                                     |
| Blender jar capacity | 0.81                                                           |
| Bottle capacity      | 0.5л                                                           |
| Power consumption    | 900.00 Watts                                                   |
| Material blade       | Stainless steel                                                |
| Material housing     | Plastic                                                        |
| Blender features     | Pulse/Grinder/Non-slip base                                    |
| Cord length          | 1.05 m                                                         |
| Included Accessories | 0.8L cup, 0.5L cup, grinder, sport drink lid, and standard lid |
| Colour               | Black                                                          |
| Unit Brutto Volume   | 0.01 cubm                                                      |
| Unit Net Weight      | 2.05 kg                                                        |
| Unit Gross Weight    | 2.19 kg                                                        |