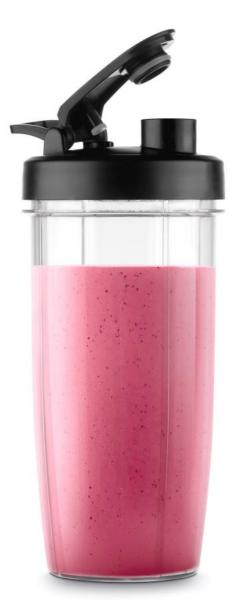

## **BLENDER BS2500 NUTRIBOOM/70205397 UFESA**

Код ELKO: 1386992

Повна назва: BLENDER BS2500 NUTRIBOOM/70205397 UFESA

Заводський код: 70205397

Штрих-код: 8422160053979

УКТЗЕД: 8509400000

Гарантія: 2 роки

Prepare your healthiest smoothies with the Nutriboom blender.

It will become your greatest ally for maintaining a healthy diet and maximising the properties of your fruit, vegetables and greens, extracting most of the nutrients and vitamins from all foods.

It harnesses nutrients from the skin, seeds and stems thanks to its powerful motor and stainless steel blades.