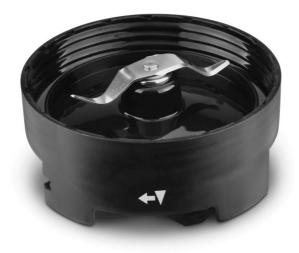

## Most relevant features:

- 900W professional power
- Powerful nutrient and vitamin extraction
- Special high efficiency pro extractor blades for juicing, grinding, blending
- Crush through seeds, skins and stems
- Easy to detach for cleaning
- Stainless steel blades
- Frozen blending: crush through ice and fruit in seconds
- 6-in-1 accessories: 0.8L cup, 0.5L cup, grinder, sport drink lid, and standard lid
- Cable 1.05m

https://www.ufesa.es/products/batidora-extractora-de-nutrientes-nutriboom-900w?\_pos=1&\_sid=972854ce7&\_ss=r

| Name                 | BLENDER BS2500 NUTRIBOOM/70205397 UFESA                        |
|----------------------|----------------------------------------------------------------|
| Model                | BS2500                                                         |
| Blender type         | Stationary                                                     |
| Blender jar capacity | 0.81                                                           |
| Bottle capacity      | 0.5л                                                           |
| Power consumption    | 900.00 Watts                                                   |
| Material blade       | Stainless steel                                                |
| Material housing     | Plastic                                                        |
| Blender features     | Pulse/Grinder/Non-slip base                                    |
| Cord length          | 1.05 m                                                         |
| Included Accessories | 0.8L cup, 0.5L cup, grinder, sport drink lid, and standard lid |
| Colour               | Black                                                          |
| Unit Brutto Volume   | 0.01 cubm                                                      |
| Unit Net Weight      | 2.05 kg                                                        |
| Unit Gross Weight    | 2.19 kg                                                        |