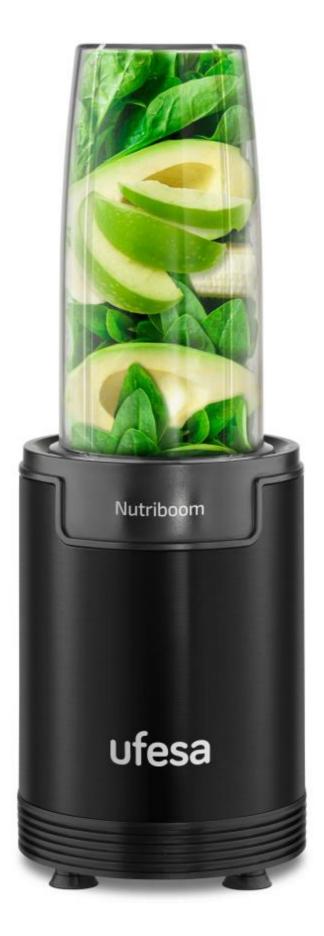

## **BLENDER BS2500 NUTRIBOOM/70205397 UFESA**

Код ELKO: 1386992

Повна назва: BLENDER BS2500 NUTRIBOOM/70205397 UFESA

Заводський код: 70205397

Штрих-код: 8422160053979

УКТЗЕД: 8509400000

Гарантія: 2 роки

Prepare your healthiest smoothies with the Nutriboom blender.

It will become your greatest ally for maintaining a healthy diet and maximising the properties of your fruit, vegetables and greens, extracting most of the nutrients and vitamins from all foods.

It harnesses nutrients from the skin, seeds and stems thanks to its powerful motor and stainless steel blades.

## Most relevant features:

- 900W professional power
- Powerful nutrient and vitamin extraction
- Special high efficiency pro extractor blades for juicing, grinding, blending
- Crush through seeds, skins and stems
- Easy to detach for cleaning
- Stainless steel blades
- Frozen blending: crush through ice and fruit in seconds
- 6-in-1 accessories: 0.8L cup, 0.5L cup, grinder, sport drink lid, and standard lid
- Cable 1.05m