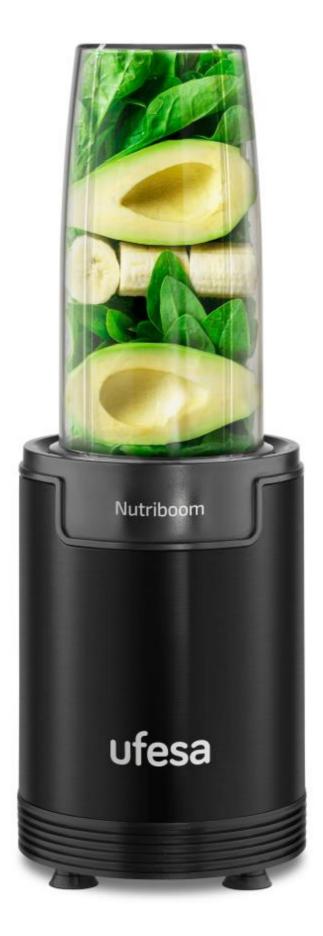

## **BLENDER BS2500 NUTRIBOOM/70205397 UFESA**

Код ELKO: 1386992

Повна назва: BLENDER BS2500 NUTRIBOOM/70205397 UFESA

Заводський код: 70205397

Штрих-код: 8422160053979

УКТЗЕД: 8509400000

Гарантія: 2 роки

Prepare your healthiest smoothies with the Nutriboom blender.

It will become your greatest ally for maintaining a healthy diet and maximising the properties of your fruit, vegetables and greens, extracting most of the nutrients and vitamins from all foods.

It harnesses nutrients from the skin, seeds and stems thanks to its powerful motor and stainless steel blades.

## Most relevant features:

- 900W professional power
- Powerful nutrient and vitamin extraction
- Special high efficiency pro extractor blades for juicing, grinding, blending
- Crush through seeds, skins and stems
- Easy to detach for cleaning
- Stainless steel blades
- Frozen blending: crush through ice and fruit in seconds
- 6-in-1 accessories: 0.8L cup, 0.5L cup, grinder, sport drink lid, and standard lid
- Cable 1.05m