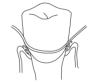

#### Для зливу залишків води

Вимкніть пристрій і відкрийте кришку ємності для води. Стежте, щоб отвір для води був розташований знизу (Зображення 1). Щоб остаточно видалити залишки рідини у внутрішніх каналах іригатора, увімкніть пристрій. Потім знову вимкніть пристрій.