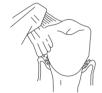

#### ПОРАДИ ЩОДО ВИКОРИСТАННЯ

Нахиліть насадку і спрямуйте її до ротової порожнини вниз, наведіть на зуби, потім увімкніть пристрій.

Спрямуйте потік води до ясен під кутом 90°, щоб уникнути розбризкування води. Для найкращих результатів почніть з очищення кутніх зубів і чистіть у напрямку до передніх зубів. Просуньте кінець насадки по лінії ясен для очищення проміжків між яснами та зубами.