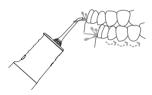

#### ПОРАДИ ЩОДО ВИКОРИСТАННЯ

Нахиліть насадку і спрямуйте її до ротової порожнини вниз, наведіть на зуби, потім увімкніть пристрій.

Спрямуйте потік води до ясен під кутом 90°, щоб уникнути розбризкування води. Для найкращих результатів почніть з очищення кутніх зубів і чистіть у напрямку до передніх зубів. Просуньте кінець насадки по лінії ясен для очищення проміжків між яснами та зубами.