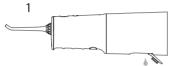

#### Для зливу залишків води

Вимкніть пристрій і відкрийте кришку ємності для води. Стежте, щоб отвір для води був розташований знизу (Зображення 1). Щоб остаточно видалити залишки рідини у внутрішніх каналах іригатора, увімкніть пристрій. Потім знову вимкніть пристрій.