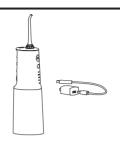

## комплектація

Основний прилад – 1 шт Ємність для води – 1 шт Струменеві насадки – 2 шт USB кабель – 1 шт Інструкція (містить гарантійний талон) – 1 шт