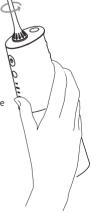

# видалення насадки

Вставте насадку в середній отвір, поки не почуєте клацання. Як показано на зображенні, відкрийте ємність і наповніть її водою.

Зверніть увагу! Переконайтеся, що пристрій вимкнено під час заповнення ємності для води.