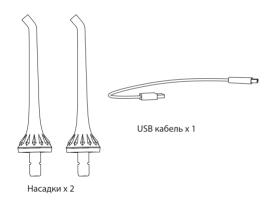

## комплектація

Основний прилад – 1 шт Ємність для води – 1 шт Струменеві насадки – 2 шт USB кабель – 1 шт Інструкція (містить гарантійний талон) – 1 шт