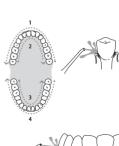

## Звичайне чищення

Звичайна зубна щітка не може досягнути віддалених проміжків і видалити всі бактерії.

Зубна нитка чистить вздовж обмеженої ділянки між зубами і яснами та може пошкодити ясна.

## Чищення за допомогою іригатора

Іригатор видаляє залишки їжі та шкідливі бактерії за допомогою імпульсного струменя води. За щоденного використання швидко надає диханню чистоти, яснам та зубам здоров'я, полегшує чи взагалі робить нарешті можливим чищення ортодонтичних конструкцій! Порадьтесь з дантистом щодо режимів використання іригатора.