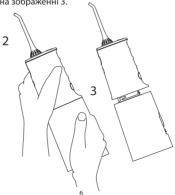

Для миття чи просушування ємності для води, її слід відокремити (відкрутити) від основного блоку іригатора. Зробити це нескладно. Лівою рукою тримайте за корпус пристрою, а правою – за ємність, як показано на зображенні 2. Поверніть правою рукою проти годинникової стрілки, щоб зняти ємність з водою, як показано на зображенні 3.