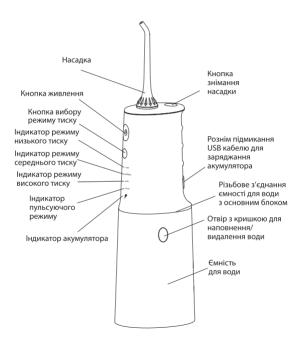

ишки їжі та шкідливі бактерії за допомогою імпульсного струменя води. За щоденного використання швидко надає диханню чистоти, яснам та зубам здоров'я, полегшує чи взагалі робить нарешті можливим чищення ортодонтичних конструкцій! Порадьтесь з дантистом щодо режимів використання іригатора.







## зміст

| Опис приладу 4                         |
|----------------------------------------|
| Етапи роботи 5                         |
| Поради щодо використання 5             |
| Як збирати і розбирати прилад б        |
| Комплектація9                          |
| Аксесуари9                             |
| Заходи безпеки                         |
| Обслуговування та утилізація батареї12 |
| Усунення несправностей 12              |
| Умови гарантії                         |

#### ОПИС ПРИЛАДУ





#### ЕТАПИ РОБОТИ

# Початок роботи

ВАЖЛИВО! Перед першим використанням, будь ласка, повністю зарядіть пристрій.

USB адаптер у комплекті не постачається. USB кабель сумісний з будь-яким USB адаптером живлення 220 B/5 B, 1 A.



#### ПОРАДИ ЩОДО ВИКОРИСТАННЯ

Нахиліть насадку і спрямуйте її до ротової порожнини вниз, наведіть на зуби, потім увімкніть пристрій.



Спрямуйте потік води до ясен під кутом 90°, щоб уникнути розбризкування води. Для найкращих результатів почніть з очищення кутніх зубів і чистіть у напрямку до передніх зубів. Просуньте кінець насадки по лінії ясен для очищення проміжків між яснами та зубами.



# Після використання

#### Для зливу залишків води

Вимкніть пристрій і відкрийте кришку ємності для води. Стежте, щоб отвір для води був розташований знизу (Зображен