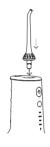

# видалення насадки

Вставте насадку в середній отвір, поки не почуєте клацання. Як показано на зображенні, відкрийте ємність і наповніть її водою.

Зверніть увагу! Переконайтеся, що пристрій вимкнено під час заповнення ємності для води.