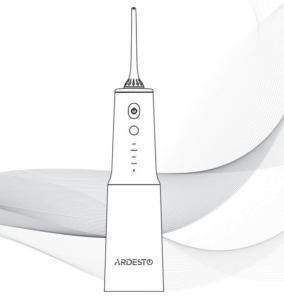

# **ARDEST**の

ПОРТАТИВНИЙ ІРИГАТОР Інструкція з експлуатації

PORTABLE IRRIGATOR
Instruction manual



POI-MD300W

## ЗДОРОВЕ ЖИТТЯ ПОЧИНАЄТЬСЯ З ЗУБІВ ТА ЯСЕН! ДОПОМОГА У ЧИЩЕННІ ОРТОДОНТИЧНИХ КОНСТРУКЦІЙ

З іригатором Ardesto можна ефективно та легко дбати про здоров'я ясен, зубів і красиву усмішку, використовуючи його щодня! Завдяки тиску води та пульсації іригатор видаляє шкідливі бактерії та залишки їжї у проміжках між зубами та яснами, брекетами чи іншими ортодонтичними конструкціями, куди неможливо дістатися звичайною зубною щіткою та, навіть, зубною ниткою.

## Звичайне чищення

Звичайна зубна щітка не може досягнути віддалених проміжків і видалити всі бактерії.



Зубна нитка чистить вздовж обмеженої ділянки між зубами і яснами та може пошкодити ясна.



## Чищення за допомогою іригатора

Іригатор видаляє залишки їжі та шкідливі бактерії за допомогою імпульсного струменя води. За