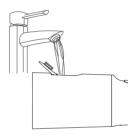

Для миття чи просушування ємності для води, її слід відокремити (відкрутити) від основного блоку іригатора. Зробити це нескладно. Лівою рукою тримайте за корпус пристрою, а правою – за ємність, як показано на зображенні 2. Поверніть правою рукою проти годинникової стрілки, щоб зняти ємність з водою, як показано на зображенні 3.