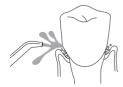

Для миття чи просушування ємності для води, її слід відокремити (відкрутити) від основного блоку іригатора. Зробити це нескладно. Лівою рукою тримайте за корпус пристрою, а правою – за ємність, як показано на зображенні 2. Поверніть правою рукою проти годинникової стрілки, щоб зняти ємність з водою, як показано на зображенні 3.